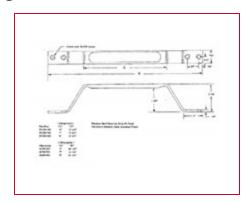

## Part # 12573, SSGH-500 Stainless Steel Gate Handle

Dual mounting holes on each end for added strength.

## <u>Specifications</u> | <u>Applications</u>

| Specifications - |                    |                                     |  |  |
|------------------|--------------------|-------------------------------------|--|--|
|                  | Material Thickness | 0.120 in<br>11 gauge                |  |  |
|                  | Open Width         | 7/8 in                              |  |  |
|                  | Hinge Length       | 5 in                                |  |  |
|                  | Note for Length    | For your hand                       |  |  |
|                  | Overall Length     | 10-1/4 in<br>12-1/4 in<br>14-1/4 in |  |  |
|                  | Material           | Stainless Steel                     |  |  |
|                  | Weight             | 0.350 lb                            |  |  |