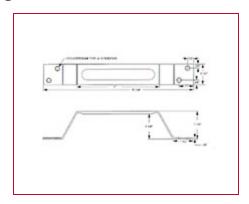

## Part # 12573W, SSGH-515 Stainless Steel Gate Handle

Dual mounting holes on each end for added strength.

## <u>Specifications</u> | <u>Applications</u>

| Specifications - |                    |                                     |  |  |  |
|------------------|--------------------|-------------------------------------|--|--|--|
|                  | Material Thickness | 0.120 in<br>11 gauge                |  |  |  |
|                  | Open Width         | 1.50 in                             |  |  |  |
|                  | Hinge Length       | 5 in                                |  |  |  |
|                  | Note for Length    | For your hand                       |  |  |  |
|                  | Overall Length     | 10-1/4 in<br>12-1/4 in<br>14-1/4 in |  |  |  |
|                  | Material           | Stainless Steel                     |  |  |  |
|                  | Weight             | 0.590 lb                            |  |  |  |