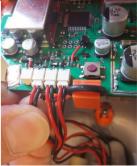

## Disassemble, Disconnect and Recycle **Tron 60S/ Tron 60GPS**

Press a screwdriver within the equator belt hatch

About to be opened

Disconnect battery (4 connectors)

Use screwdriver to flip loose electronic

Loose

Tear off coil (Yellow outline) (Makes the electronics unusable)

## Recycle the different parts:

|   | Part        | How                                                                                               | Note                                                                                                                                                                                                                                                                                                                                                                                                                                                                                                                                                                                                                                                                                                                                                                                                                                                                                                                                                                                                                                                                                                                                                                                                                                                                                                                                                                                                                                                                                                                                                                                                                                                                                                                                                                                                                                                                                                                                                                                                                                                                                                                           |
|---|-------------|---------------------------------------------------------------------------------------------------|--------------------------------------------------------------------------------------------------------------------------------------------------------------------------------------------------------------------------------------------------------------------------------------------------------------------------------------------------------------------------------------------------------------------------------------------------------------------------------------------------------------------------------------------------------------------------------------------------------------------------------------------------------------------------------------------------------------------------------------------------------------------------------------------------------------------------------------------------------------------------------------------------------------------------------------------------------------------------------------------------------------------------------------------------------------------------------------------------------------------------------------------------------------------------------------------------------------------------------------------------------------------------------------------------------------------------------------------------------------------------------------------------------------------------------------------------------------------------------------------------------------------------------------------------------------------------------------------------------------------------------------------------------------------------------------------------------------------------------------------------------------------------------------------------------------------------------------------------------------------------------------------------------------------------------------------------------------------------------------------------------------------------------------------------------------------------------------------------------------------------------|
| 1 | Battery     | Do NOT throw in waste bin, but recycle as "Haz.mat" (Dangerous goods).                            | Contains high energy Lithium<br>Metal batteries of type Energizer<br>L91, see MSDS/PSDS.                                                                                                                                                                                                                                                                                                                                                                                                                                                                                                                                                                                                                                                                                                                                                                                                                                                                                                                                                                                                                                                                                                                                                                                                                                                                                                                                                                                                                                                                                                                                                                                                                                                                                                                                                                                                                                                                                                                                                                                                                                       |
| 2 | Electronics | Do NOT throw in waste bin, but recycled according to legal procedures regarding waste electronic: | May contain:  • Lead (Pb)  • Copper(Cu)  • Tin (Sn)  • Other metals                                                                                                                                                                                                                                                                                                                                                                                                                                                                                                                                                                                                                                                                                                                                                                                                                                                                                                                                                                                                                                                                                                                                                                                                                                                                                                                                                                                                                                                                                                                                                                                                                                                                                                                                                                                                                                                                                                                                                                                                                                                            |
| 3 | Plastic     | Contains mostly Polycarbonate (Lexan)                                                             | 207\square 07\square 07\sq |