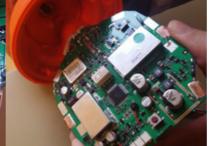

## Disassemble, Disconnect and Recycle **Tron 60S/ Tron 60GPS**

Press a screwdriver within the equator belt hatch

About to be opened

Disconnect battery (4 connectors)

Use screwdriver to flip loose electronic

Loose

Tear off coil (Yellow outline) (Makes the electronics unusable)