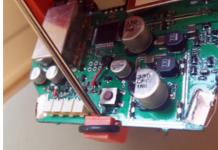

## Disassemble, Disconnect and Recycle **Tron 60S/ Tron 60GPS**

Press a screwdriver within the equator belt hatch

About to be opened

Disconnect battery (4 connectors)

Use screwdriver to flip loose electronic