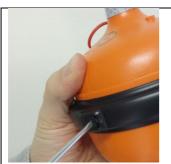

## Disassemble, Disconnect and Recycle **Tron 60S/ Tron 60GPS**

Press a screwdriver within the equator belt hatch

About to be opened

Disconnect battery (4 connectors)

Use screwdriver to flip loose electronic