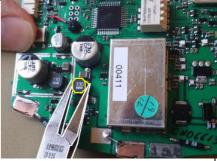

## Disassemble, Disconnect and Recycle **Tron 60S/ Tron 60GPS**



Press a screwdriver within the equator belt hatch



About to be opened



Disconnect battery (4 connectors)



Use screwdriver to flip loose electronic



Loose



Tear off coil (Yellow outline) (Makes the electronics unusable)

## Recycle the different parts:

|   | Part        | How                                                                                               | Note