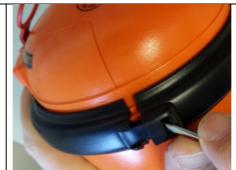

## Disassemble, Disconnect and Recycle **Tron 60S/ Tron 60GPS**

Press a screwdriver within the equator belt hatch

About to be opened

Disconnect battery (4 connectors)

Use screwdriver to flip loose electronic

Loose

Tear off coil (Yellow outline) (Makes the electronics unusable)