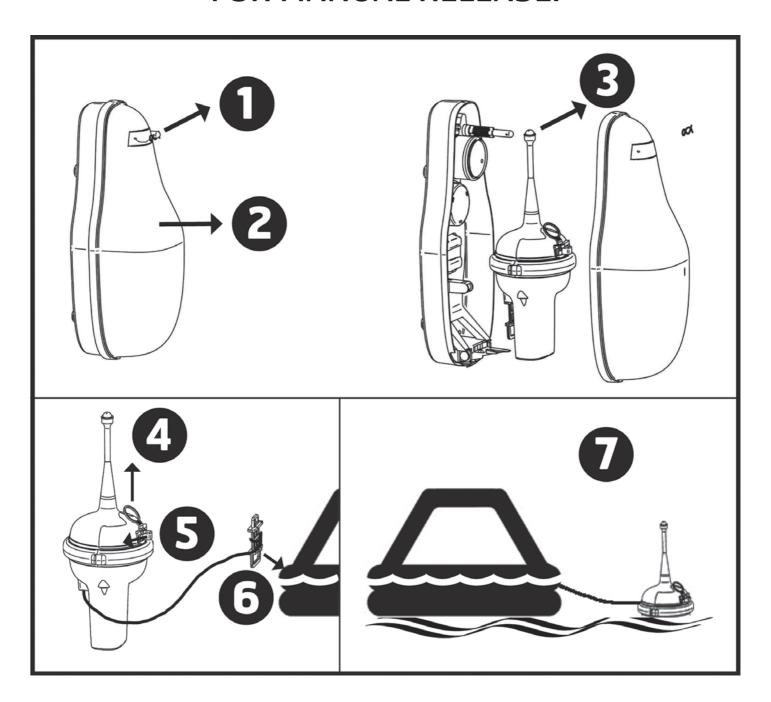

## SOS USE ONLY IN EMERGENCY

THE EPIRB WILL RELEASE AUTOMATICALLY FROM THE BRACKET IF THE VESSEL SINKS. FOR MANUAL RELEASE: