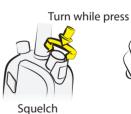

Continue emergency message with useful information for example: Position, Nature of distress, Nature of assistance required.

Select channel 16 Push To Talk (PTT):