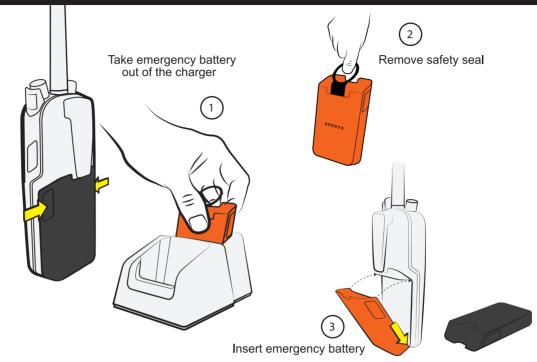

X-rav

Zulu

Take emergency battery out of the charger

Remove safety seal

Insert emergency battery

**Functions** 

"MAYDAY.. MAYDAY.. MAYDAY..."

"This is .. [own ships name].. [own ships name].. [own ships name]" "Call sign: [own ships callsign]... MMSI: [own ships MMSI]" "Over"

Take emergency battery out of the charger

2

Remove safety seal

Insert emergency battery

Select channel 16 Push To Talk (PTT):