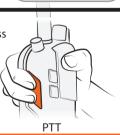

Continue emergency message with useful information for example: Position, Nature of distress, Nature of assistance required.

Select channel 16 Push To Talk (PTT):

Take emergency battery out of the charger

2

Remove safety seal

Insert emergency battery

Select channel 16 Push To Talk (PTT):