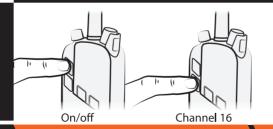

Continue emergency message with useful information for example: Position, Nature of distress, Nature of assistance required.

Select channel 16 Push To Talk (PTT):

Take emergency battery out of the charger

2

Remove safety seal

Insert emergency battery

Select channel 16 Push To Talk (PTT):