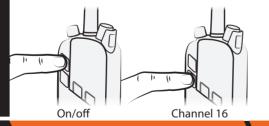

Continue emergency message with useful information for example: Position, Nature of distress, Nature of assistance required.

Select channel 16 Push To Talk (PTT):

Take emergency battery out of the charger

2

Remove safety seal

Insert emergency battery

Select channel 16 Push To Talk (PTT):