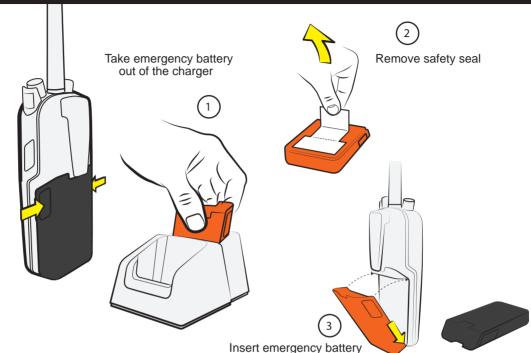

X-rav

Zulu

Take emergency battery out of the charger

Remove safety seal

Insert emergency battery

**Functions** 

"MAYDAY.. MAYDAY.. MAYDAY..."

"This is .. [own ships name].. [own ships name].. [own ships name]" "Call sign: [own ships callsign]... MMSI: [own ships MMSI]" "Over"

Take emergency battery out of the charger

2

Remove safety seal

Insert emergency battery

Select channel 16 Push To Talk (PTT):