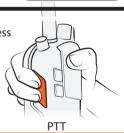

Continue emergency message with useful information for example: Position, Nature of distress, Nature of assistance required.

Select channel 16 Push To Talk (PTT):