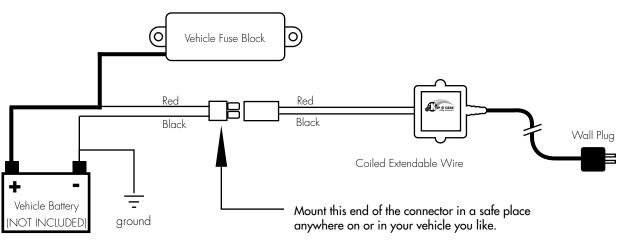

## BATTERY CHARGING SYSTEM KICHARN 1 4

*Kit Includes:* Battery Charger 2-Pin Connector 5' of Wire Alligator Clamp Harness

The KICHARN14 Battery Charging System is a plug 'n' play kit designed to connect directly to your main wiring harness for the simplest, most practical charging solution. It's no longer necessary to have to pop your hood and deal with awkward clampsmount the connector in the most convenient spot, and just one simple connection later and you're battery is on it's way to a perfect bill of health.