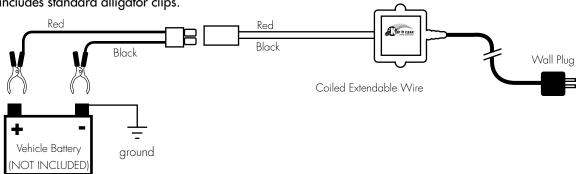

Option 1 Built-in Charging Setup

For a more traditional, less permanent solution, kit includes standard alligator clips.