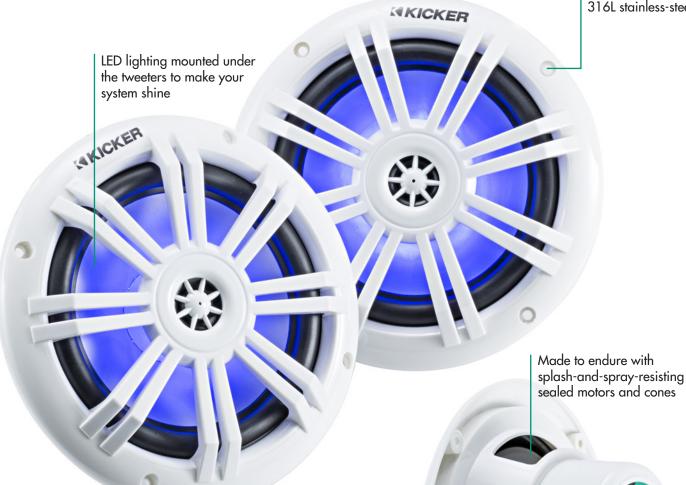

#### **The Sound and Look You Want**

- Designed specifically for audio in the outdoors with weather-proof qualities that meet or exceed industry standards
- •Made for the simplest of speaker installations, it's a breeze to get live-quality, full-range audio for the outdoors
- Spectacular highs and midrange sounds
- •Fun LED lighting mounted under the tweeters to make your system shine

#### **Handles the Weather**

- •UV treatments on injection-molded cones, Santoprene® surrounds, baskets and grilles help maintain top-shelf performance
- •Made to endure with splash-and-spray-resisting sealed motors and cones
- •Speaker hardware is developed from rustproof, 316L stainless-steel

## KICKER.

KM 60 MARINE COAXIAL SPEAKERS

Speaker hardware is developed from rustproof, 316L stainless-steel

UV treatments on injection-molded cones, Santoprene® surrounds, baskets and grilles help maintain top-shelf performance