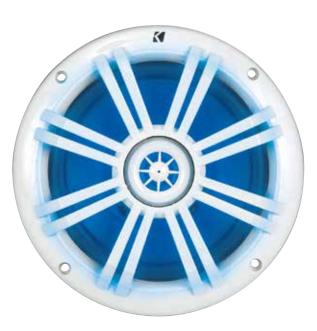

### **KM60 COAXIAL SPEAKERS**

# DESIGNED FOR OUTDOORS. LED-INFUSED

#### **The Sound and Look You Want**

- Designed specifically for audio in the outdoors with weather-proof qualities that meet or exceed industry standards
- •Made for the simplest of speaker installations, it's a breeze to get live-quality, full-range audio for the outdoors
- Spectacular highs and midrange sounds
- •Fun LED lighting mounted under the tweeters to make your system shine

#### **Handles the Weather**

- •UV treatments on injection-molded cones, Santoprene® surrounds, baskets and grilles help maintain top-shelf performance
- •Made to endure with splash-and-spray-resisting sealed motors and cones
- •Speaker hardware is developed from rustproof, 316L stainless-steel