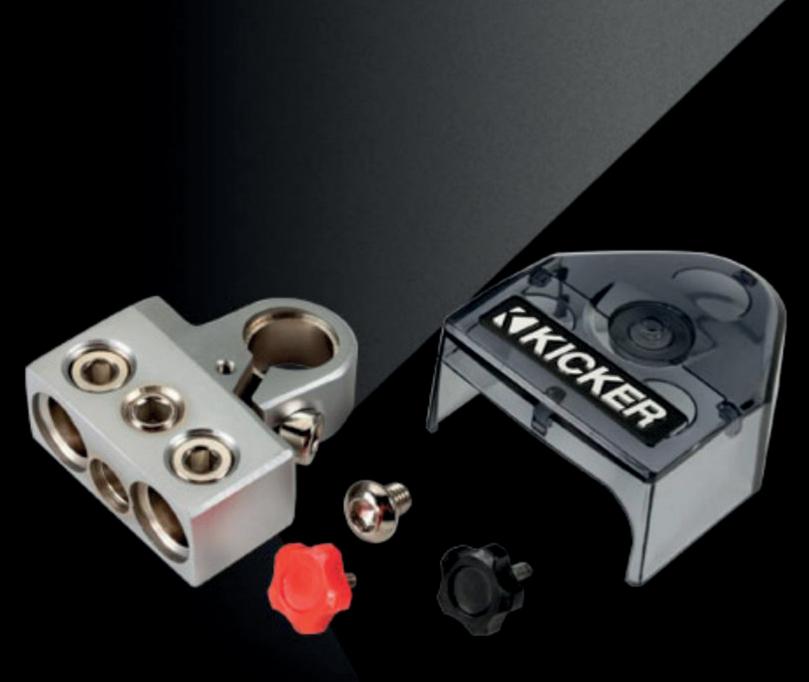

### BT4 Pos/Neg Battery Terminal. (2) 1/0-8AWG, (1) 4-8AWG

The KICKER® BT4 battery terminal works with 1/0 to 8 Gauge wire.

This battery terminal uses Versa-Gauge™ connection points with oversized convex screws for rock-solid connections. The wire receptacles work perfectly for clean, sharp install and a negative-post adapter collar that locks into place.