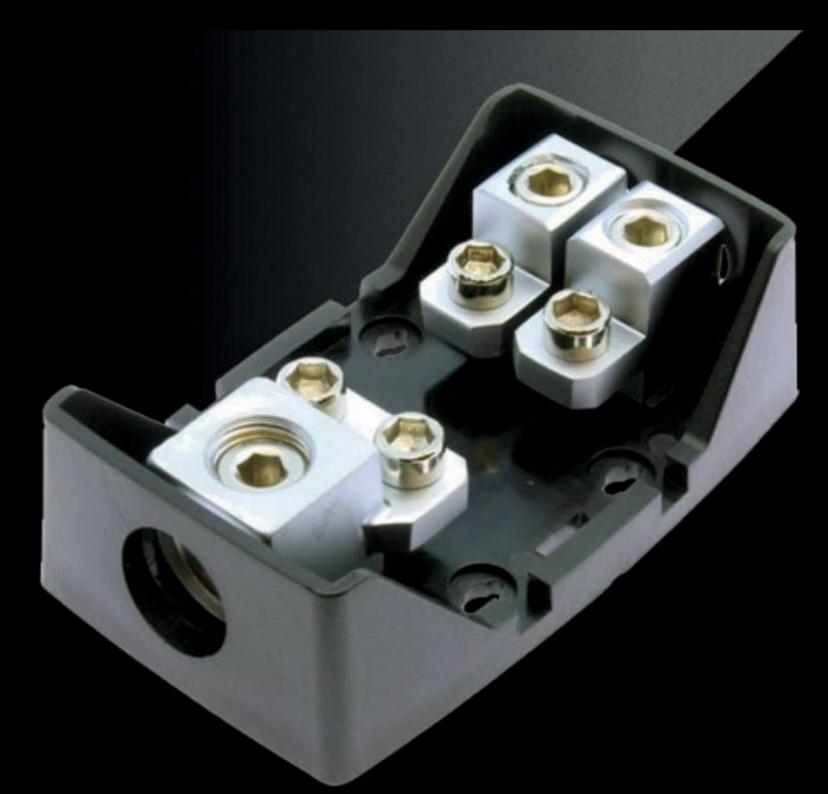

### DB4 Distribution Block, (2) 1/0-8AWG in, (4) 4-8AWG out

The KICKER® DB4 distribution block uses 1/0 to 8 Gauge wire.

Versa-Gauge™ connection points with oversized convex screws for rock-solid connections. The wire receptacles work with most size wire for clean, sharp install and a negative-post adapter collar that locks into place for a tight grip.