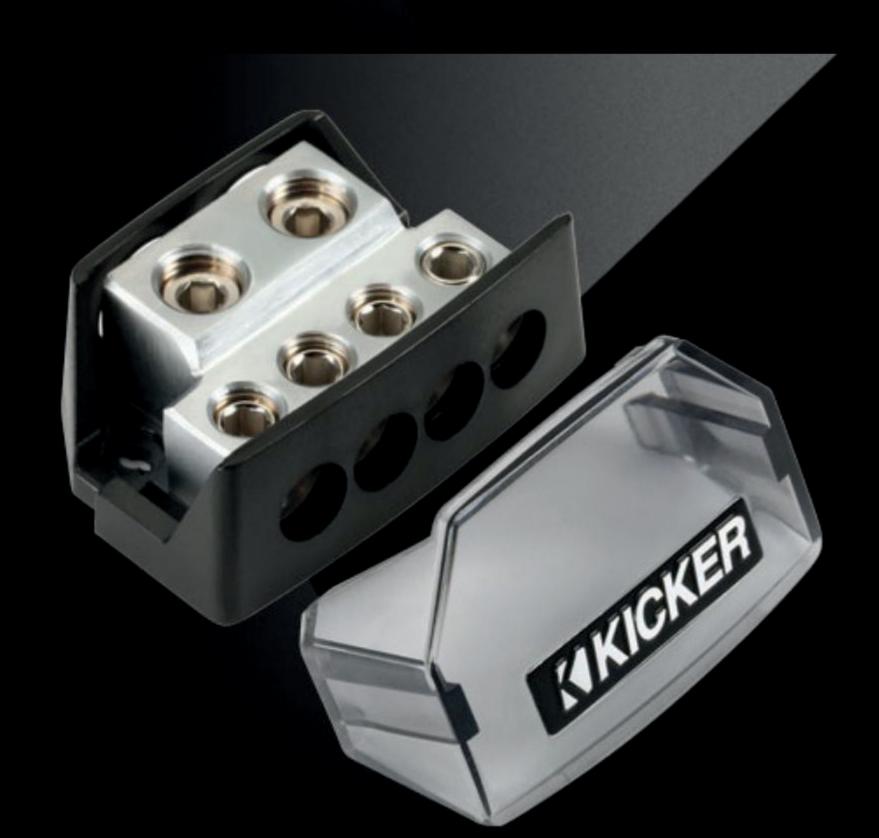

### DB4 Distribution Block, (2) 1/0-8AWG in, (4) 4-8AWG out

The KICKER® DB4 distribution block uses 1/0 to 8 Gauge wire.

Versa-Gauge™ connection points with oversized convex screws for rock-solid connections. The wire receptacles work with most size wire for clean, sharp install and a negative-post adapter collar that locks into place for a tight grip.