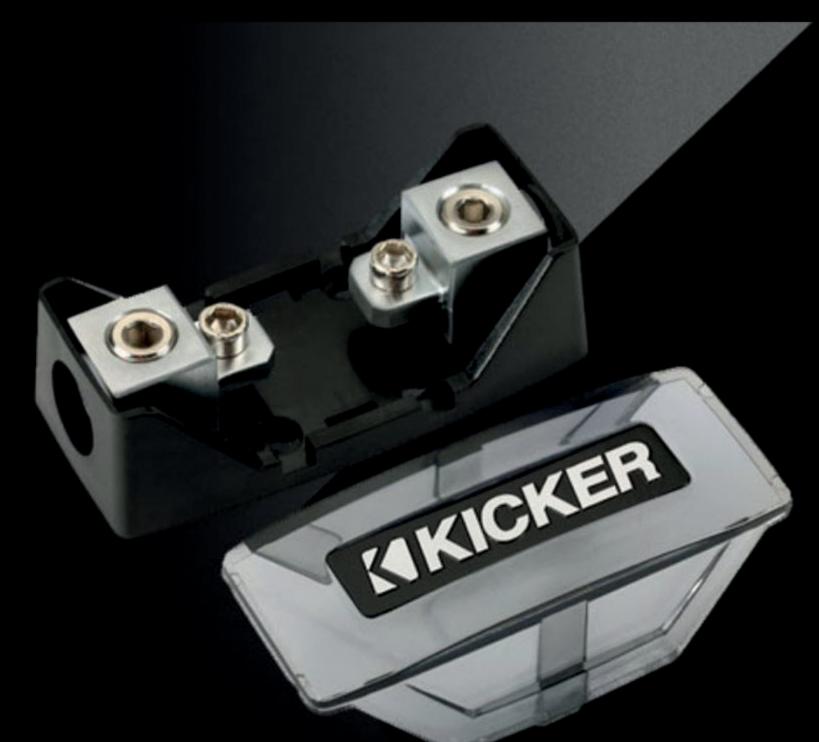

#### FHS AFS Fuse Holder, 1/0-8AWG in/out, Single Fuse

The KICKER® FHS fuse holder accepts 1/0 – 8 AWG power cables and accommodates any size AFS fuse.

The FHS uses Versa-Gauge™ connection points with oversized convex screws for rocksolid connections. The wire receptacles work with most wire sizes for a clean, sharp install and a negative-post adapter collar that locks into place for a tight grip.

## FHD AFS Fuse Holder, 1/0-8AWG in/out, Dual Fuse

The KICKER® FHD Dual Fuse Holder accepts 1/0 – 8 AWG power cables and accommodates any size AFS fuse.

The wire receptacles work with most wire sizes for a clean, sharp install and a negativepost adapter collar that locks into place for a tight grip.