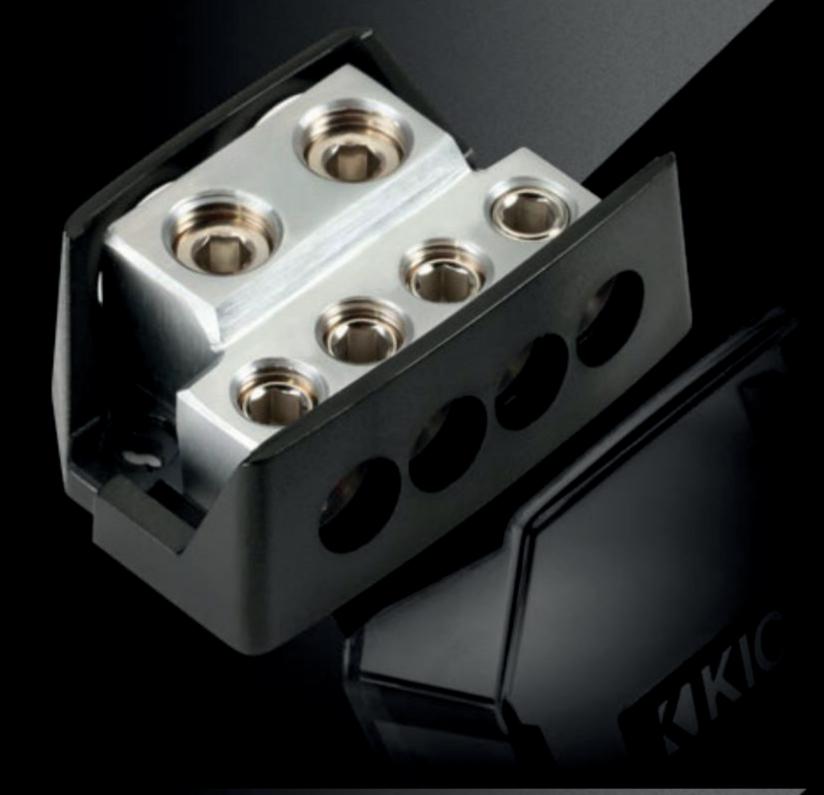

### DB4 Distribution Block, (2) 1/0-8AWG in, (4) 4-8AWG out

The KICKER® DB4 distribution block uses 1/0 to 8 Gauge wire.

Versa-Gauge™ connection points with oversized convex screws for rock-solid connections. The wire receptacles work with most size wire for clean, sharp install and a negative-post adapter collar that locks into place for a tight grip.