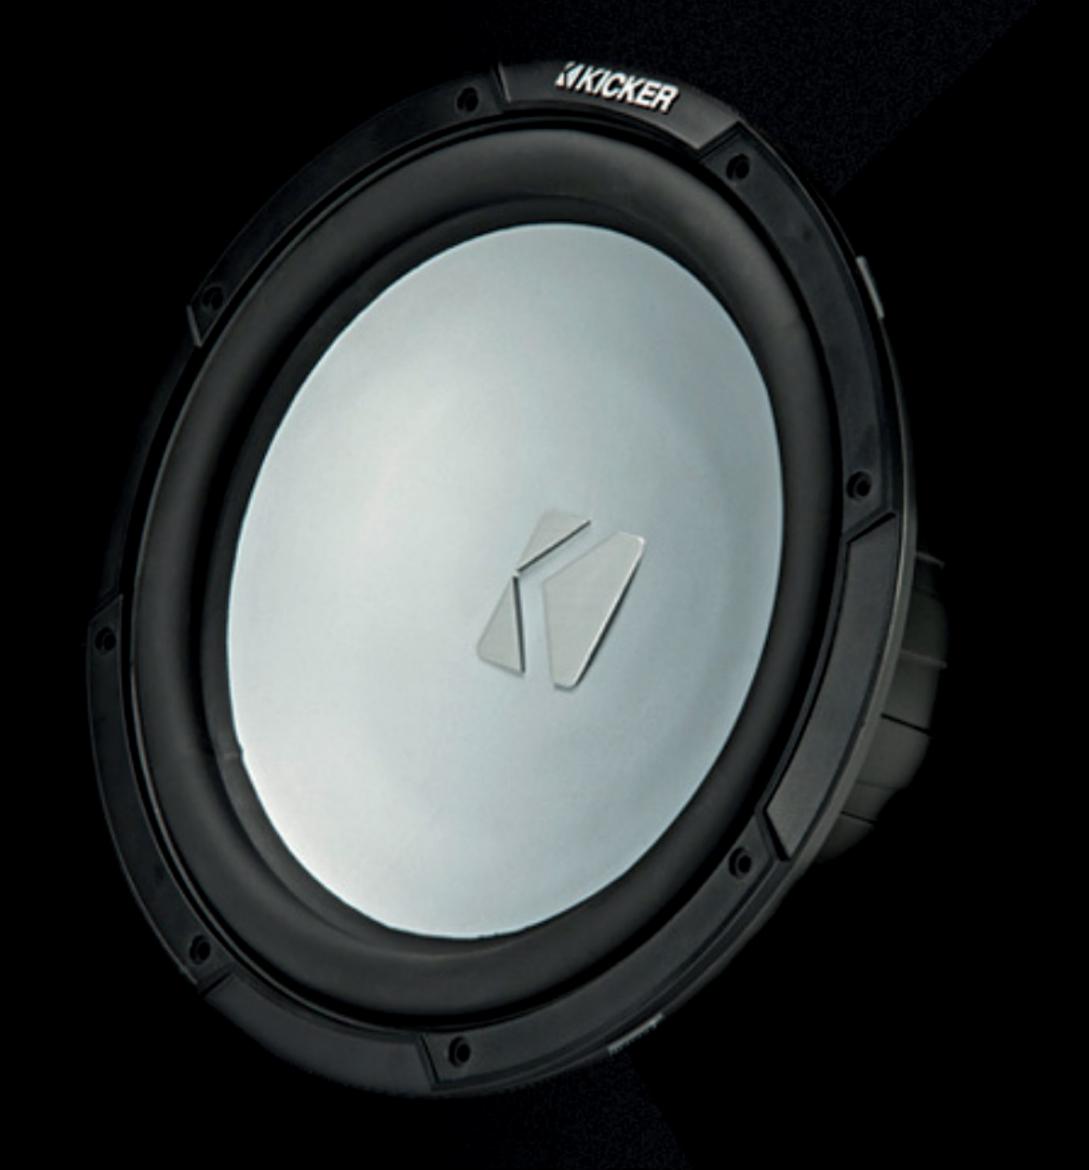

## MARINE MATERIAL

Completely weatherproof, these 10 and 12-inch Marine Subs are real-world tested for salt/fog and UV exposure, meeting or exceeding ASTM standards.

## **BASS THAT LASTS**

A completely sealed motor structure and locking/sealed terminal cover make it splash-proof for long life, while a tough Santoprene® surround and marine grade cone pump out the bass, no matter how long or loud you want the party to be.