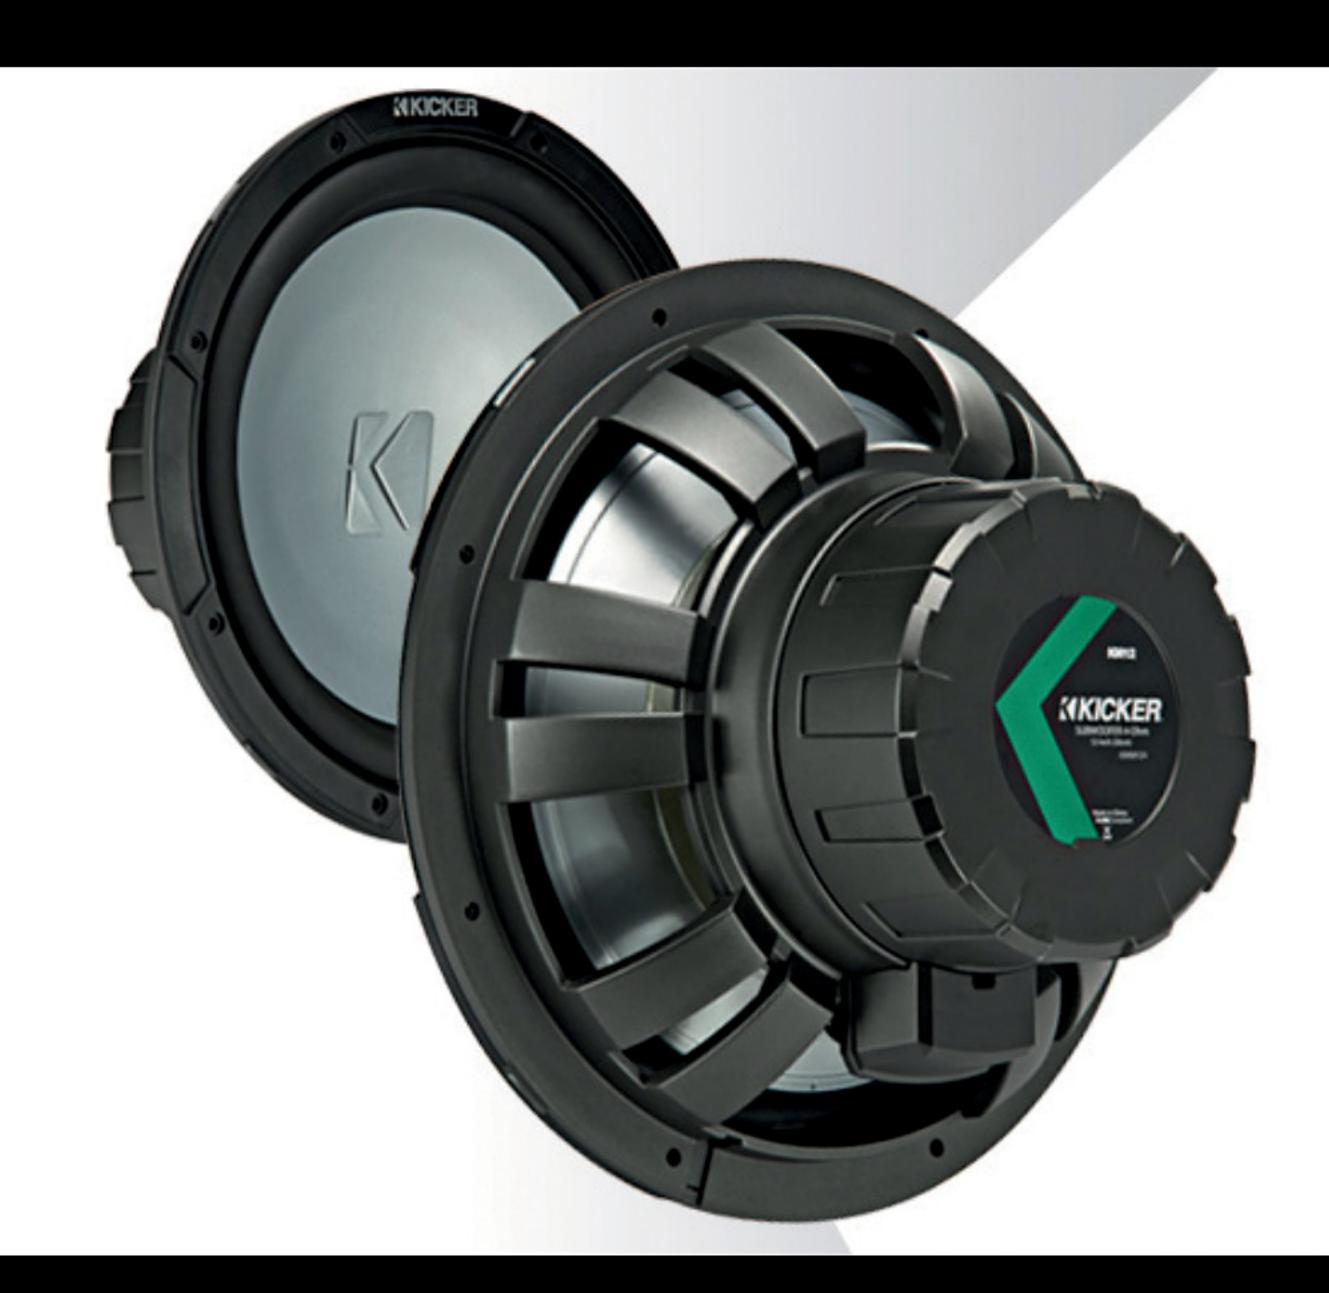

## MARINE MATERIAL

Completely weatherproof, these 10 and 12-inch Marine Subs are real-world tested for salt/fog and UV exposure, meeting or exceeding ASTM standards.

## **BASS THAT LASTS**

A completely sealed motor structure and locking/sealed terminal cover make it splash-proof for long life, while a tough Santoprene® surround and marine grade cone pump out the bass, no matter how long or loud you want the party to be.