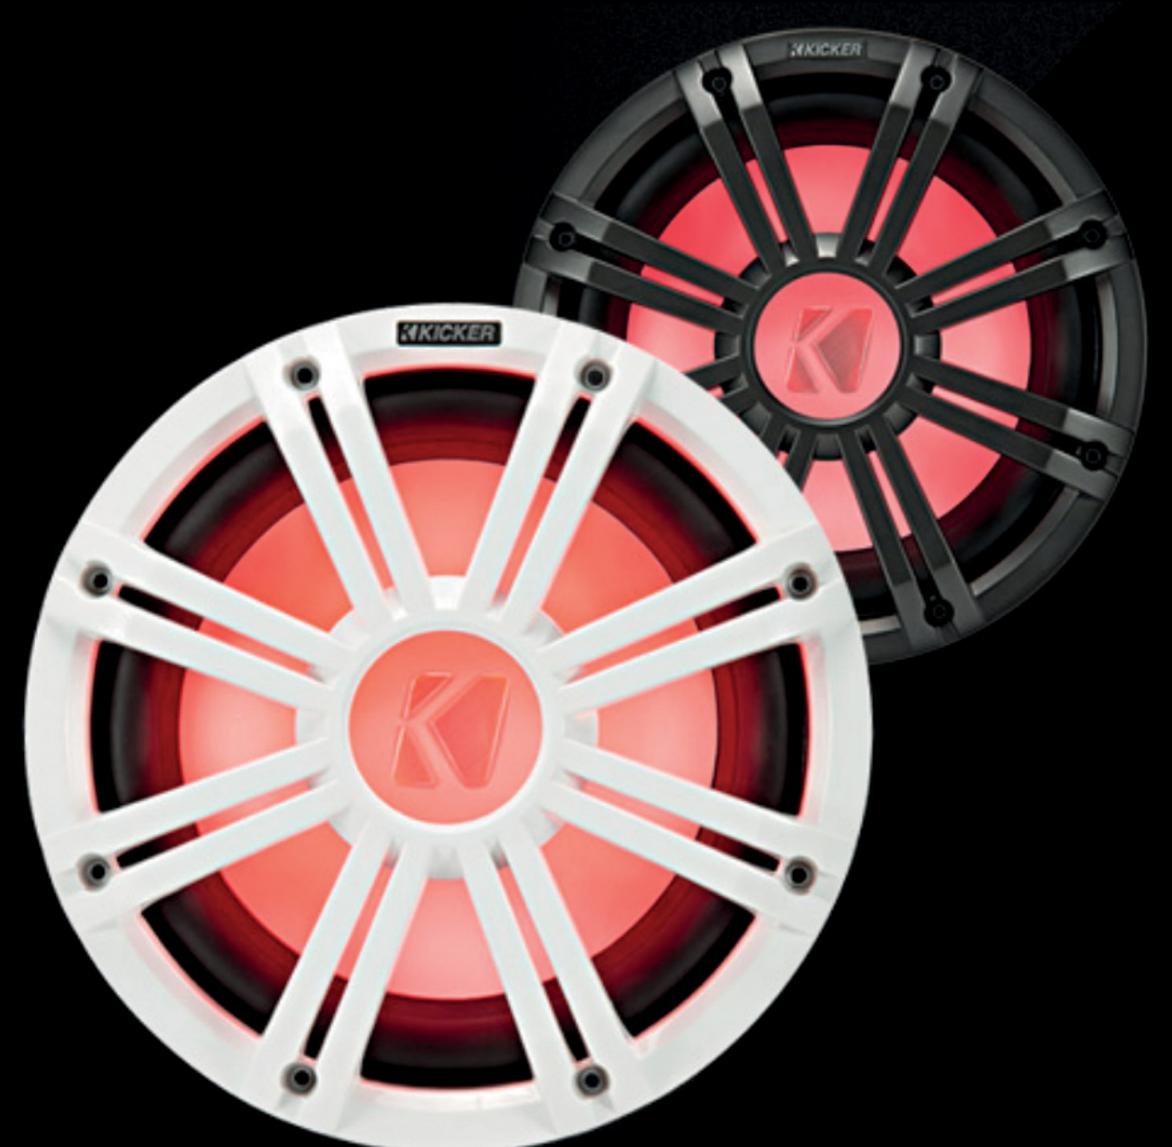

## **LIGHT SHOW**

Optional LED grilles (sold separately) for KM Subs come with seven selectable LED colors to match your boat's theme! Add the KMLC LED controller (sold separately) for 20 total colors and 19 different lighting modes to make it even more fun!