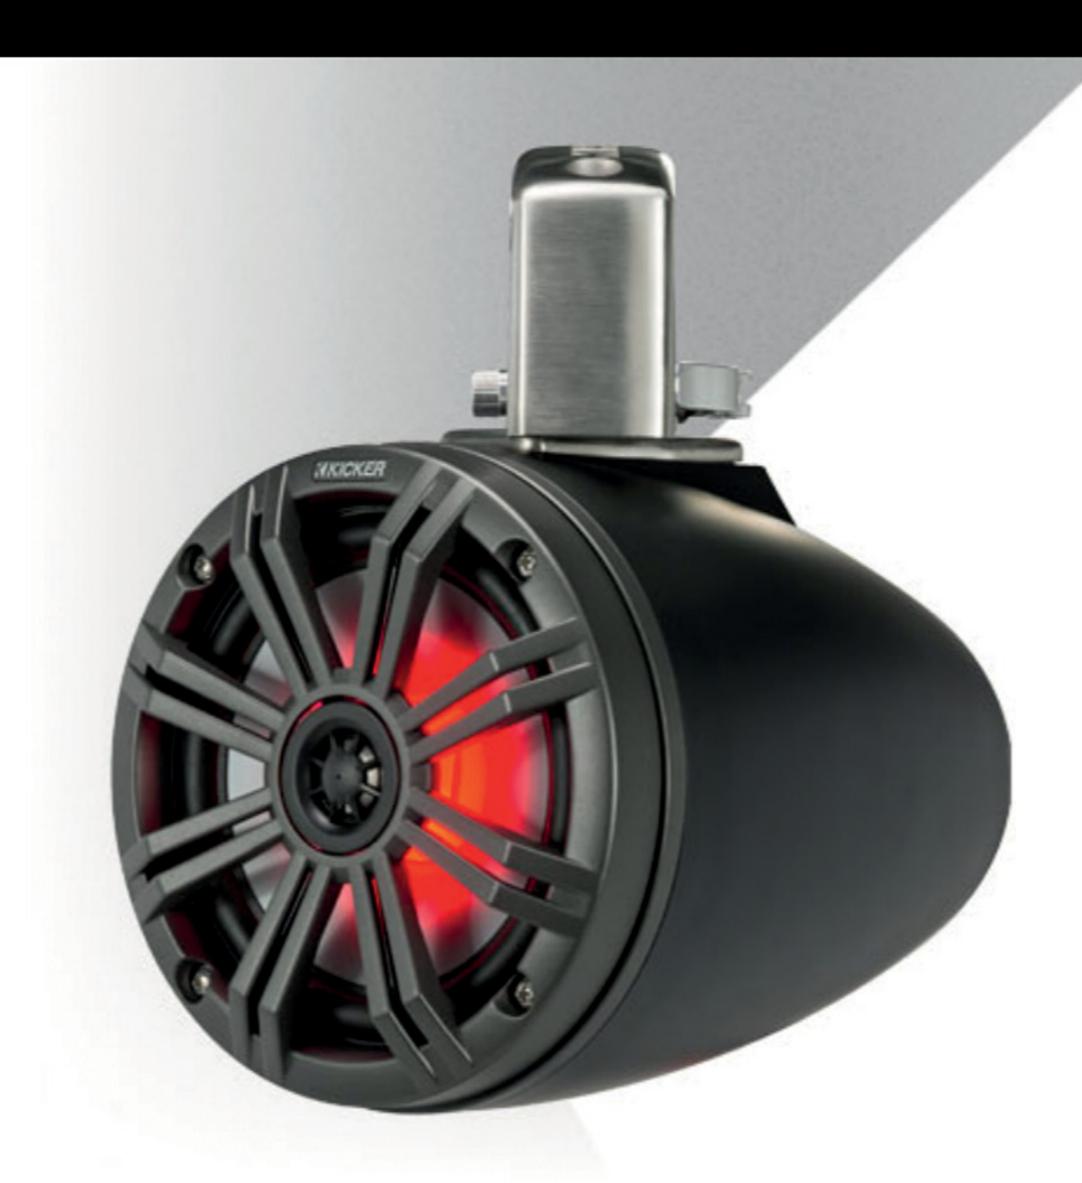

## LOUD 'N PROUD

KMTC Coaxial Tower Systems come loaded with powerful 8- or 6.5-inch midrange drivers and titanium tweeters. The injection-molded polypropylene speaker cones are UV-treated and matched with Santoprene® surrounds for excellent sound quality and durability in any weather.

## **LONGER LIFE**

Our molded ABS enclosures are made for long life on the water. The UV-resistant finish is anti-fading and anti-corrosion. Mounting hardware is forged from rustproof, 316L stainless-steel.

## **LED LOVE**

With customizable LED lighting included, your speakers can match your boat's theme. Choose from seven colors to light up the night. Using the optional KMLC remote, you get 20 color options and 19 dynamic light modes (sold separately).