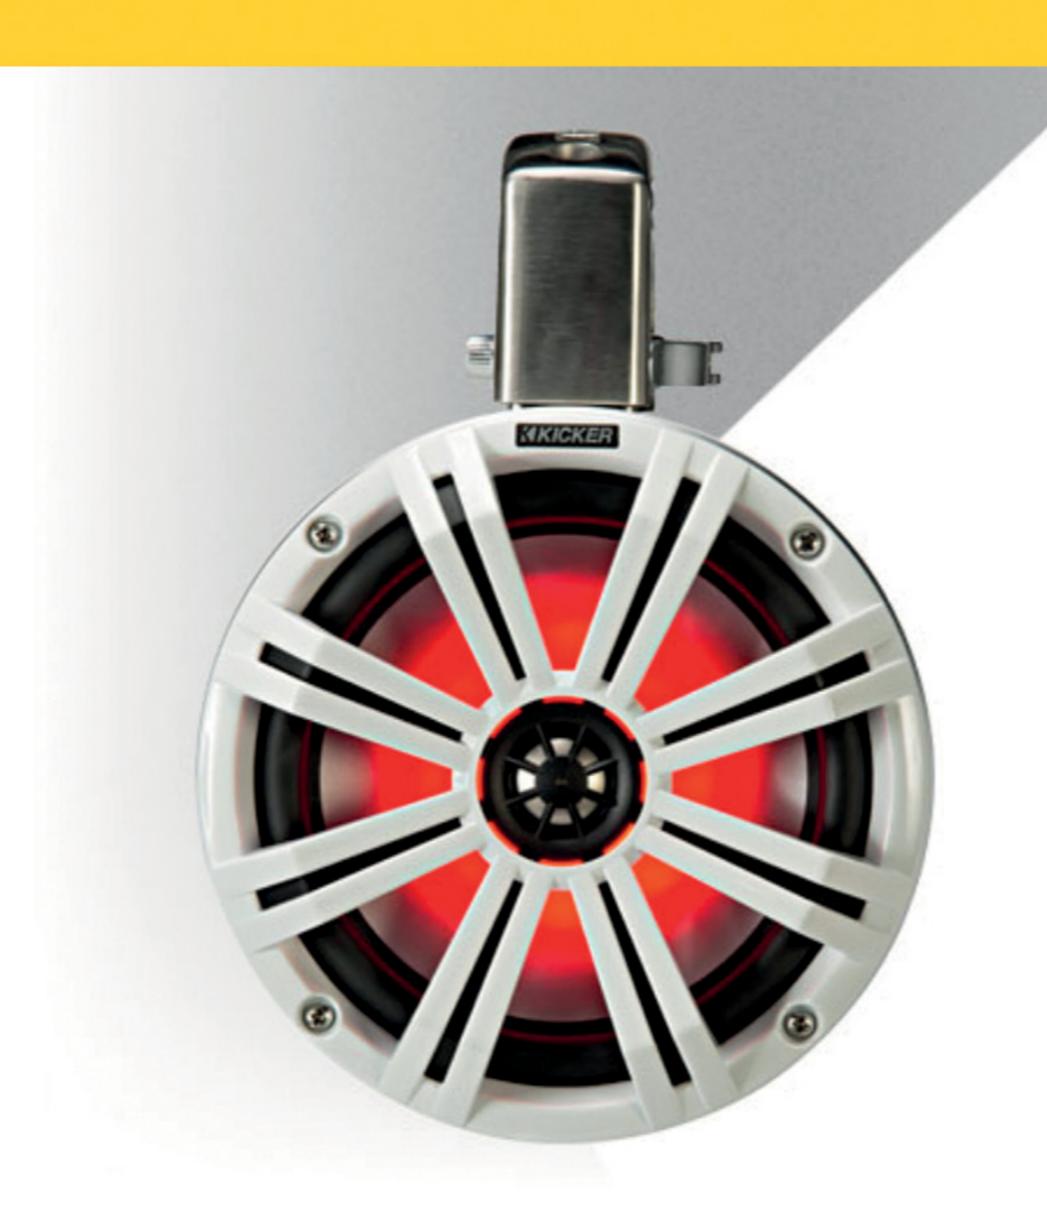

## LOUD 'N PROUD

KMTC Coaxial Tower Systems come loaded with powerful 8- or 6.5-inch midrange drivers and titanium tweeters. The injection-molded polypropylene speaker cones are UV-treated and matched with Santoprene® surrounds for excellent sound quality and durability in any weather.

## **LED LOVE**

With customizable LED lighting included, your speakers can match your boat's theme. Choose from seven colors to light up the night. Using the optional KMLC remote, you get 20 color options and 19 dynamic light modes (sold separately).