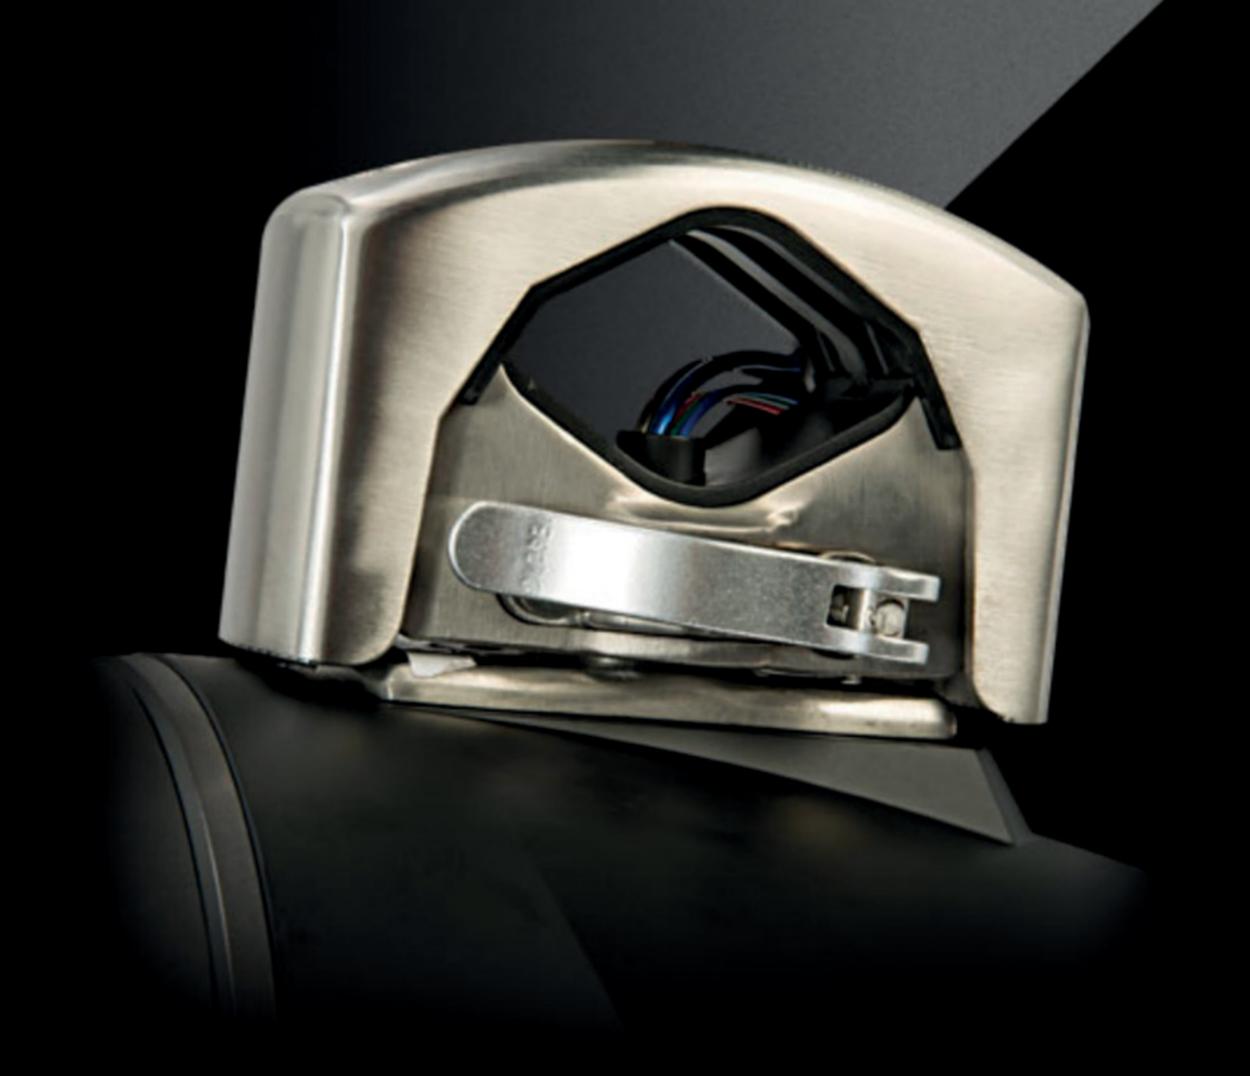

## **SWEET SWIVEL**

A revolutionary 359° swivel clamp lets you aim your music anywhere, anytime – with no tools required. The stainless-steel clamp automatically adapts to tube sizes ranging from 1-1/2 to 3-1/4 inches – vertically or horizontally, while the through-clamp wiring creates a clean look without binding posts.