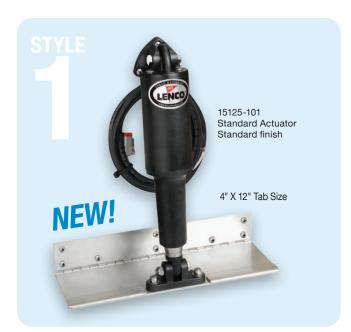

| LS-Limited Space Trim Tab Kits - 12-volt |          |                           |                 |                    |                 |
|------------------------------------------|----------|---------------------------|-----------------|--------------------|-----------------|
| Lenco<br>Part#                           | L" X W"  | Min.<br>Transom<br>Height | Hinge<br>Height | Actuators In Kit   | Blade<br>Finish |
| 15125-101                                | 4" X 12" | 14.5" (36.8 cm)           | 2" (5.1 cm)     | 15054-001 Standard | Standard        |
| 15126-101                                | 4" X 12" | 14.5" (36.8 cm)           | 2" (5.1 cm)     | 15054-001 Standard | EP              |
| 15052-101                                | 4" X 12" | 13" (33 cm)               | 2" (5.1 cm)     | 15057-001 XDS      | Standard        |
| 15088-101                                | 4" X 12" | 13" (33 cm)               | 2" (5.1 cm)     | 15057-001 XDS      | EP              |