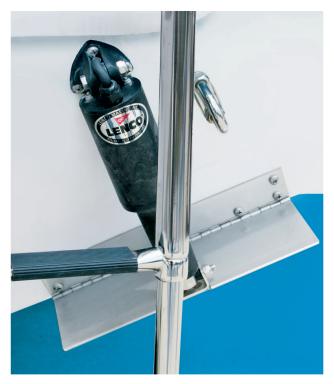

## LS-Limited Space Trim Tab Kits 12-Volt TWO STYLES TO CHOOSE FROM

Engineered to fit behind ladders. This unique design gives you all the benefits of a standard tab in an ultra compact design. The folded over trailing edge ensures protection when boarding your boat. Boat lengths 14' (4.3 m) to 25' (7.6 m).