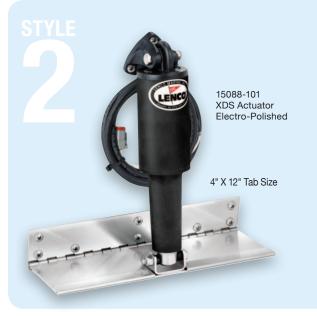

| LS-Limited Space Trim Tab Kits - 12-volt |          |                           |                 |                    |                 |
|------------------------------------------|----------|---------------------------|-----------------|--------------------|-----------------|
| Lenco<br>Part#                           | L" X W"  | Min.<br>Transom<br>Height | Hinge<br>Height | Actuators In Kit   | Blade<br>Finish |
| 15125-101                                | 4" X 12" | 14.5" (36.8 cm)           | 2" (5.1 cm)     | 15054-001 Standard | Standard        |
| 15126-101                                | 4" X 12" | 14.5" (36.8 cm)           | 2" (5.1 cm)     | 15054-001 Standard | EP              |
| 15052-101                                | 4" X 12" | 13" (33 cm)               | 2" (5.1 cm)     | 15057-001 XDS      | Standard        |
| 15088-101                                | 4" X 12" | 13" (33 cm)               | 2" (5.1 cm)     | 15057-001 XDS      | EP              |