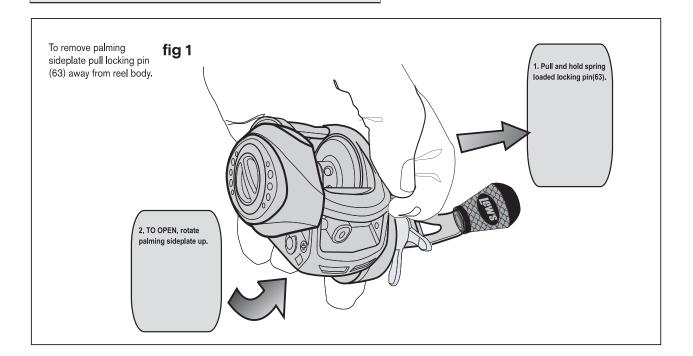

system that will hold up to the rigors of hard hook sets and heavy drag settings.

Multi-Setting Braking System (MSB) In order to combat backlash your S Spool® reel features both an externally-adjustable, full-release magnetic braking system as well as an internally adjustable centrifugal brake system The magnetic brakes give consistent braking throughout the entire cast an are adjusted by the palming sideplate dial. The centrifugal brakes provide initial braking at the beginning of the cast to reduce backlash and can be turned off to reduce braking by removing the palming sideplate and pushin the white pin(s) towards the center of the spool until they click. To turn the