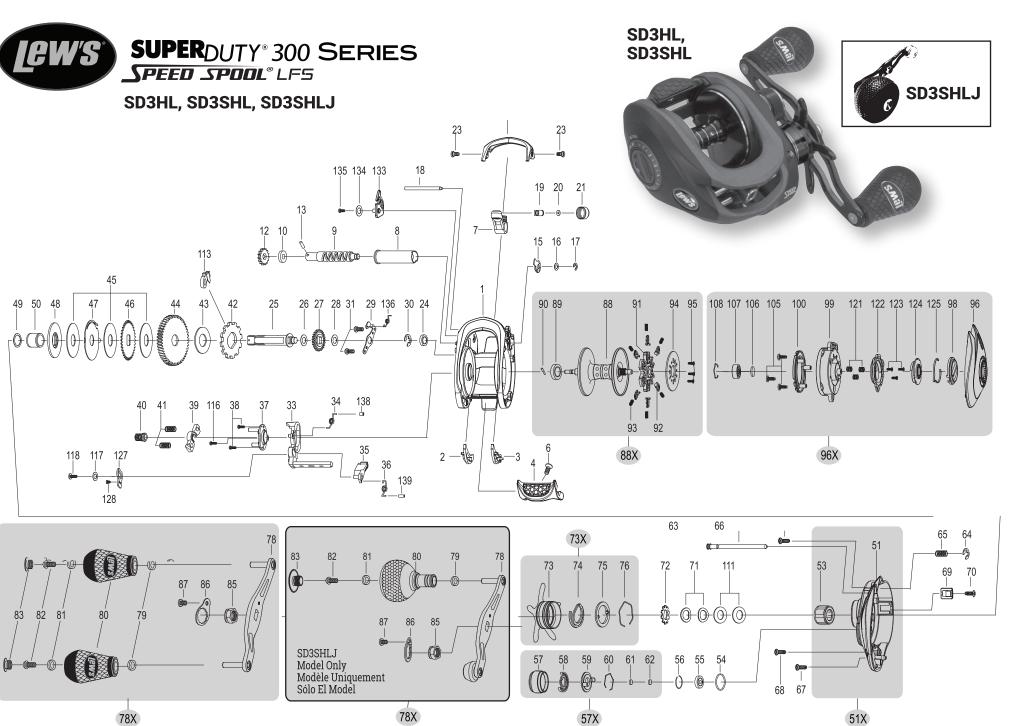

# **Reel Specifications**

| Model  | Weight (oz) | Gear Ratio | Line Capacity (yd./lbs.) | RPT* (in.) |
|--------|-------------|------------|--------------------------|------------|
| SD3H   | 9.2         | 6.5:1      | 190/14                   | 31         |
| SD3SH  | 9.2         | 7.2:1      | 190/14                   | 35         |
| SD3SHJ | † 9.9       | 7.2:1      | 190/14                   | 35         |

#### **FEATURES:**

- One-piece aluminum frame and handle sideplate
- Premium 7-bearing system with stainless steel double
- shielded ball bearings and Zero Reverse® bearing
- Externally adjustable Multi-Setting Brake system (MSB)
- Braid-ready, forged, double anodized, deep capacity spool • High strength solid brass Speed Gears, cut on precision
- Hamai CNC gear hobbing machines
- Double anodized aluminum spool tension adjustment
- Rugged carbon fiber drag system provides up to 24lbs. of
- Audible click, bowed, double anodized aluminum star drag
- Bowed, heavy duty 100mm aluminum reel handle with Lew's® Winn Dri Tac knobs, J models feature counter balanced handle with a single Winn Dri Tac knob
- Combat style grip thumb bar
- Saltwater compatible with 3 drain ports
- Line out drag alarm
- Bowed 95 mm aluminum handle with Winn Dri-Tac knobs