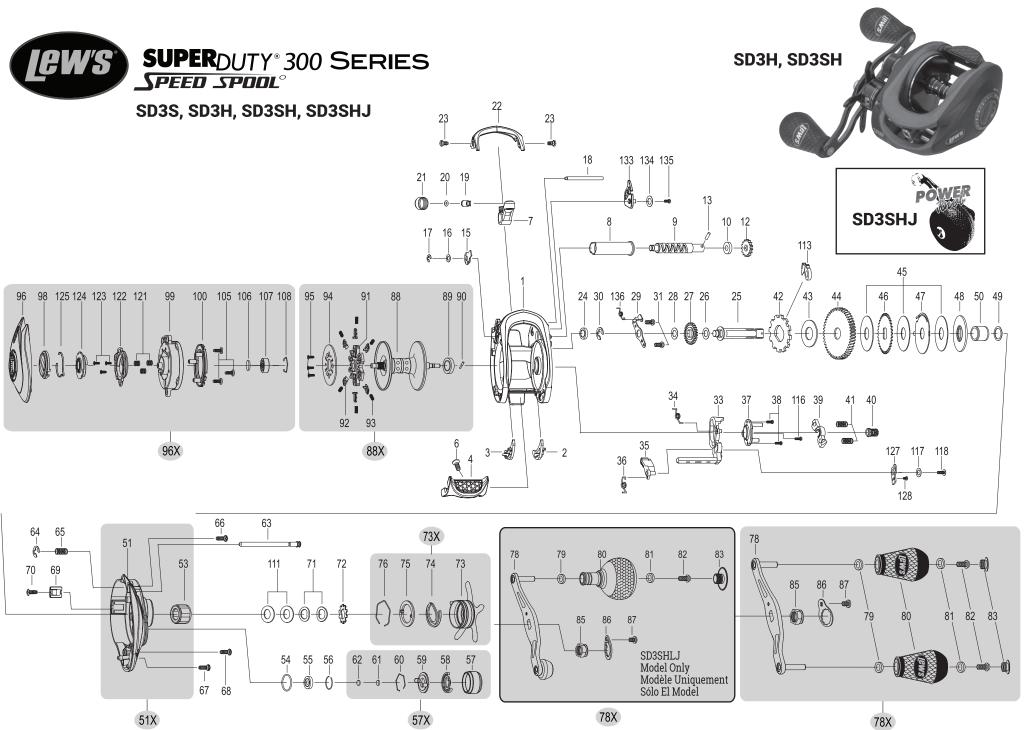

# **Reel Specifications**

| Model  | Weight (oz) | Gear Ratio | Line Capacity (yd./lbs.) | RPT* (in.) |
|--------|-------------|------------|--------------------------|------------|
| SD3H   | 9.2         | 6.5:1      | 190/14                   | 31         |
| SD3SH  | 9.2         | 7.2:1      | 190/14                   | 35         |
| SD3SHJ | † 9.9       | 7.2:1      | 190/14                   | 35         |

#### **FEATURES:**

- One-piece aluminum frame and handle sideplate
- Premium 7-bearing system with stainless steel double
- shielded ball bearings and Zero Reverse® bearing
- Externally adjustable Multi-Setting Brake system (MSB)
- Braid-ready, forged, double anodized, deep capacity spool • High strength solid brass Speed Gears, cut on precision
- Hamai CNC gear hobbing machines
- Double anodized aluminum spool tension adjustment
- Rugged carbon fiber drag system provides up to 24lbs. of
- Audible click, bowed, double anodized aluminum star drag
- Bowed, heavy duty 100mm aluminum reel handle with Lew's® Winn Dri Tac knobs, J models feature counter balanced handle with a single Winn Dri Tac knob
- Combat style grip thumb bar
- Saltwater compatible with 3 drain ports
- Line out drag alarm
- Bowed 95 mm aluminum handle with Winn Dri-Tac knobs