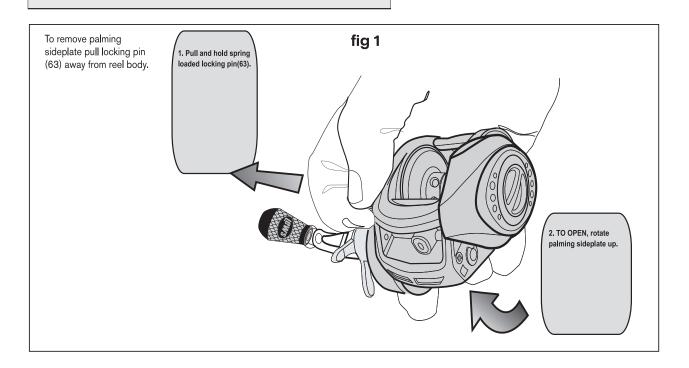

system that will hold up to the rigors of hard hook sets and heavy drag settings.

Multi-Setting Braking System (MSB) In order to combat backlash your S Spool® reel features both an externally-adjustable, full-release magnetic braking system as well as an internally adjustable centrifugal brake system The magnetic brakes give consistent braking throughout the entire cast an are adjusted by the palming sideplate dial. The centrifugal brakes provide initial braking at the beginning of the cast to reduce backlash and can be turned off to reduce braking by removing the palming sideplate and pushin the white pin(s) towards the center of the spool until they click. To turn the