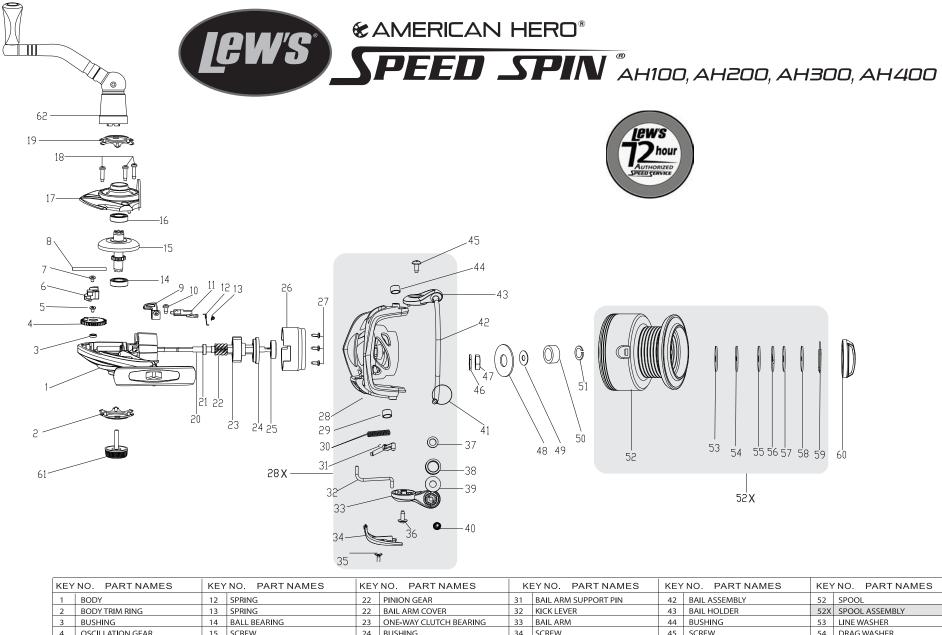

<sup>\*</sup>Recovery per turn.

| KEYNO. PARTNAMES |                    | KEYNO. PART NAMES |                     | KEYNO. PART NAMES |                        | KEYNO. PARTNAMES |                      | KEYNO. PARTNAMES |               | KEYNO. PART NAMES |                          |
|------------------|--------------------|-------------------|---------------------|-------------------|------------------------|------------------|----------------------|------------------|---------------|-------------------|--------------------------|
| 1                | BODY               | 12                | SPRING              | 22                | PINION GEAR            | 31               | BAIL ARM SUPPORT PIN | 42               | BAIL ASSEMBLY | 52                | SPOOL                    |
| 2                | BODY TRIM RING     | 13                | SPRING              | 22                | BAIL ARM COVER         | 32               | KICK LEVER           | 43               | BAIL HOLDER   | 52X               | SPOOL ASSEMBLY           |
| 3                | BUSHING            | 14                | BALL BEARING        | 23                | ONE-WAY CLUTCH BEARING | 33               | BAIL ARM             | 44               | BUSHING       | 53                | LINE WASHER              |
| 4                | OSCILLATION GEAR   | 15                | SCREW               | 24                | BUSHING                | 34               | SCREW                | 45               | SCREW         | 54                | DRAG WASHER              |
| 5                | SCREW              | 15                | DRIVE GEAR          | 25                | BALL BEARING           | 35               | BAIL ARM COVER       | 46               | WASHER        | 55                | LINE WASHER              |
| 6                | SLIDE              | 16                | BALL BEARING        | 26                | ONE-WAY CLUTCH PLATE   | 36               | SCREW                | 47               | ROTOR NUT     | 56                | DRAG WASHER              |
| 7                | SCREW              | 17                | BODY SIDEPLATE      | 27                | SCREW                  | 37               | BUSHING              | 48               | CLICK GEAR    | 57                | LINE WASHER              |
| 8                | SLIDE GUIDE PIN    | 18                | SCREW               | 28                | ROTOR                  | 38               | BUSHING              | 49               | WASHER        | 58                | DRAG WASHER              |
| 9                | ANTI-REVERSE LEVER | 19                | SIDEPLATE TRIM RING | 28X               | ROTOR ASSEMBLY         | 39               | LINE ROLLER          | 50               | BUSHING       | 59                | RING                     |
| 10               | SCREW              | 20                | MAIN SHAFT          | 29                | SPRING                 | 40               | WASHER               | 50               | BUSHING       | 60                | DRAG KNOB                |
| 11               | ANTI-REVERSE       | 21                | BUSHING             | 30                | ROTOR SLIDER           | 41               | BAIL SLIDER          | 51               | RING          | 62                | HANDLE ASS'Y W/1-REARING |