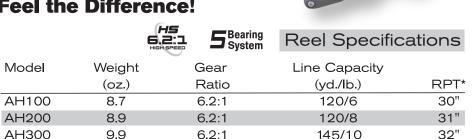

AH100, AH200, AH300, AH400

Speed Spin reels are designed to be Lighter, Faster and Stronger

185/12

35"

## **FEATURES:**

AH400

• Rugged, lightweight graphite body and rotor

10.4

- 5-bearing system with Zero-Reverse Bearing one-way clutch bearing
- Double anodized aluminum spool Thin compact gear box
- Percision cut solid brass pinion gear Speed Lube™ for exceptional smoothness and uninterrupted performance in all weather conditions • Oversized multiple disc drag system for smooth performance

6.2:1

• Adjustable for right or left hand retrieve

<sup>\*</sup>Recovery per turn.

| KEYNO. PARTNAMES |                    | KEYNO. PART NAMES |                     | KEYNO. PART NAMES |                        | KEYNO. PARTNAMES |                      | KEYNO. PARTNAMES |               | KEYNO. PART NAMES |                          |
|------------------|--------------------|-------------------|---------------------|-------------------|------------------------|------------------|----------------------|------------------|---------------|-------------------|--------------------------|
| 1                | BODY               | 12                | SPRING              | 22                | PINION GEAR            | 31               | BAIL ARM SUPPORT PIN | 42               | BAIL ASSEMBLY | 52                | SPOOL                    |
| 2                | BODY TRIM RING     | 13                | SPRING              | 22                | BAIL ARM COVER         | 32               | KICK LEVER           | 43               | BAIL HOLDER   | 52X               | SPOOL ASSEMBLY           |
| 3                | BUSHING            | 14                | BALL BEARING        | 23                | ONE-WAY CLUTCH BEARING | 33               | BAIL ARM             | 44               | BUSHING       | 53                | LINE WASHER              |
| 4                | OSCILLATION GEAR   | 15                | SCREW               | 24                | BUSHING                | 34               | SCREW                | 45               | SCREW         | 54                | DRAG WASHER              |
| 5                | SCREW              | 15                | DRIVE GEAR          | 25                | BALL BEARING           | 35               | BAIL ARM COVER       | 46               | WASHER        | 55                | LINE WASHER              |
| 6                | SLIDE              | 16                | BALL BEARING        | 26                | ONE-WAY CLUTCH PLATE   | 36               | SCREW                | 47               | ROTOR NUT     | 56                | DRAG WASHER              |
| 7                | SCREW              | 17                | BODY SIDEPLATE      | 27                | SCREW                  | 37               | BUSHING              | 48               | CLICK GEAR    | 57                | LINE WASHER              |
| 8                | SLIDE GUIDE PIN    | 18                | SCREW               | 28                | ROTOR                  | 38               | BUSHING              | 49               | WASHER        | 58                | DRAG WASHER              |
| 9                | ANTI-REVERSE LEVER | 19                | SIDEPLATE TRIM RING | 28X               | ROTOR ASSEMBLY         | 39               | LINE ROLLER          | 50               | BUSHING       | 59                | RING                     |
| 10               | SCREW              | 20                | MAIN SHAFT          | 29                | SPRING                 | 40               | WASHER               | 50               | BUSHING       | 60                | DRAG KNOB                |
| 11               | ANTI-REVERSE       | 21                | BUSHING             | 30                | ROTOR SLIDER           | 41               | BAIL SLIDER          | 51               | RING          | 62                | HANDLE ASS'Y W/1-REARING |