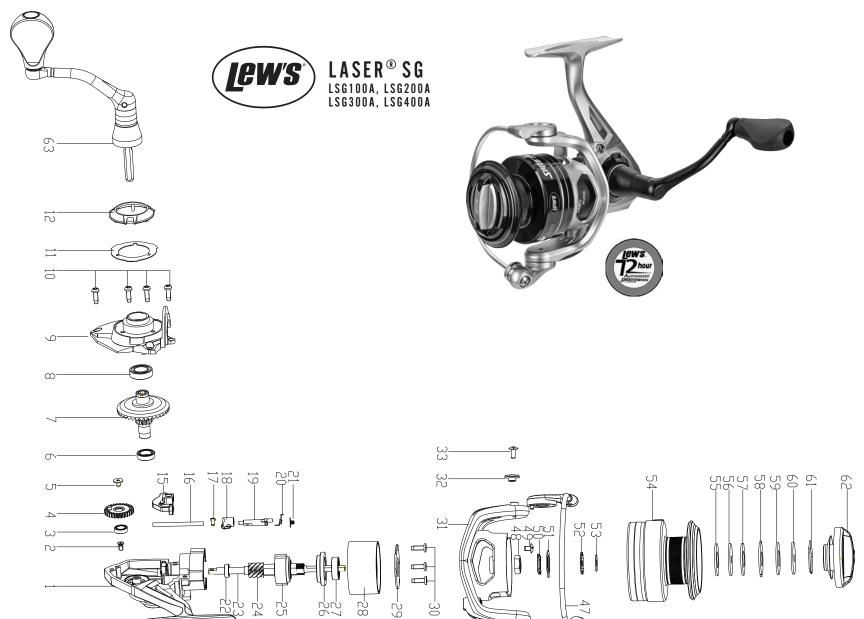

FAILURE TO PROPERLY SPOOL BRAIDED LINE ONTO YOUR REELS SPOOL WILL RESULT IN LINE SLIPPAGE, AND THE IMPRESSION YOUR DRAG IS NOT WORKING PROPERLY.

3-

35 36

| KEY# PART NAME                            |                                                                                                                                                                                                                                                                                 | KEY# PART NAME                                                                                     |                                                                                                                                                                                                                                                                                                | KEY                                                                                                | KEY# PART NAME                                                                                                                                                         |                            | KEY# PART NAME                                                    |  |
|-------------------------------------------|---------------------------------------------------------------------------------------------------------------------------------------------------------------------------------------------------------------------------------------------------------------------------------|----------------------------------------------------------------------------------------------------|------------------------------------------------------------------------------------------------------------------------------------------------------------------------------------------------------------------------------------------------------------------------------------------------|----------------------------------------------------------------------------------------------------|------------------------------------------------------------------------------------------------------------------------------------------------------------------------|----------------------------|-------------------------------------------------------------------|--|
| 1 2 3 4 5 6 7 8 9 10 11 12 13 14 15 16 17 | # PART NAME  BODY SCREW BALL BEARING OSCILLATION GEAR SCREW BALL BEARING DRIVE GEAR BALL BEARING BODY SIDE SCREW BODY SIDE DECORATION INSIDE COVER BODY SIDE DECORATION OUTSIDE COVER BODY DECORATION OUTSIDE COVER BODY DECORATION OUTSIDE COVER SLIDE SLIDE SLIDE SLIDE SCREW | 20<br>21<br>22<br>23<br>24<br>25<br>26<br>27<br>28<br>29<br>30<br>31<br>32<br>33<br>34<br>35<br>36 | # PART NAME  SPRING SPRING BUSHING MAIN SHAFT PINION GEAR ONE-WAY CLUTCH BEARING ONE-WAY CLUTCH FIXED BUSHING BALL BEARING ONE-WAY CLUTCH FIXED PLATE ONE-WAY CLUTCH FIXED PLATE ONE-WAY CLUTCH FIXED PLATE ONE-WAY CLUTCH FIXED SCREW ROTOR CLIP SCREW BAIL ARM SUPPORT PIN KICK LEVER SPRING | 40<br>41<br>42<br>43<br>44<br>45<br>46<br>47<br>48<br>49<br>50<br>51<br>52<br>53<br>54<br>55<br>56 | # PART NAME  CLIP SCREW BAIL ARM WASHER BUSHING LINE ROLLER BALL BEARING BAIL ASS'Y ROTOR NUT SCREW WASHER WASHER CLICK GEAR WASHER SPOOL ASSY LINE WASHER DRAG WASHER | 61<br>62<br>63<br>64<br>65 | RING DRAG KNOB HANDLE ASS'Y WITH 2 BALL BEARING WASHER HANDLE CAP |  |
| 18                                        | ANTI-REVERSE BUTTON                                                                                                                                                                                                                                                             | 37                                                                                                 | BAIL ARM COVER                                                                                                                                                                                                                                                                                 | 57                                                                                                 | LINE WASHER                                                                                                                                                            |                            |                                                                   |  |
| 19                                        | ANTI-REVERSE                                                                                                                                                                                                                                                                    | 38                                                                                                 | SCREW                                                                                                                                                                                                                                                                                          | 58                                                                                                 | DRAG WASHER                                                                                                                                                            |                            |                                                                   |  |
|                                           |                                                                                                                                                                                                                                                                                 | 39                                                                                                 | SCREW                                                                                                                                                                                                                                                                                          | 59<br>60                                                                                           | LINE WASHER<br>DRAG WASHER                                                                                                                                             |                            |                                                                   |  |