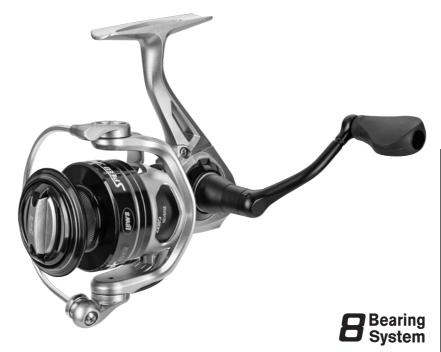

## **FEATURES:**

- Rugged lightweight graphite body and skeletal rotor
- Premium 8-bearing system with Zero Reverse® one-way clutch bearing
- Double anodized baid ready knurled aluminum spool
- Speed Lube® for exceptional smoothness
- Fold down aluminum handle with Lew's® custom paddle
- Adjustable for right or left hand retrieve