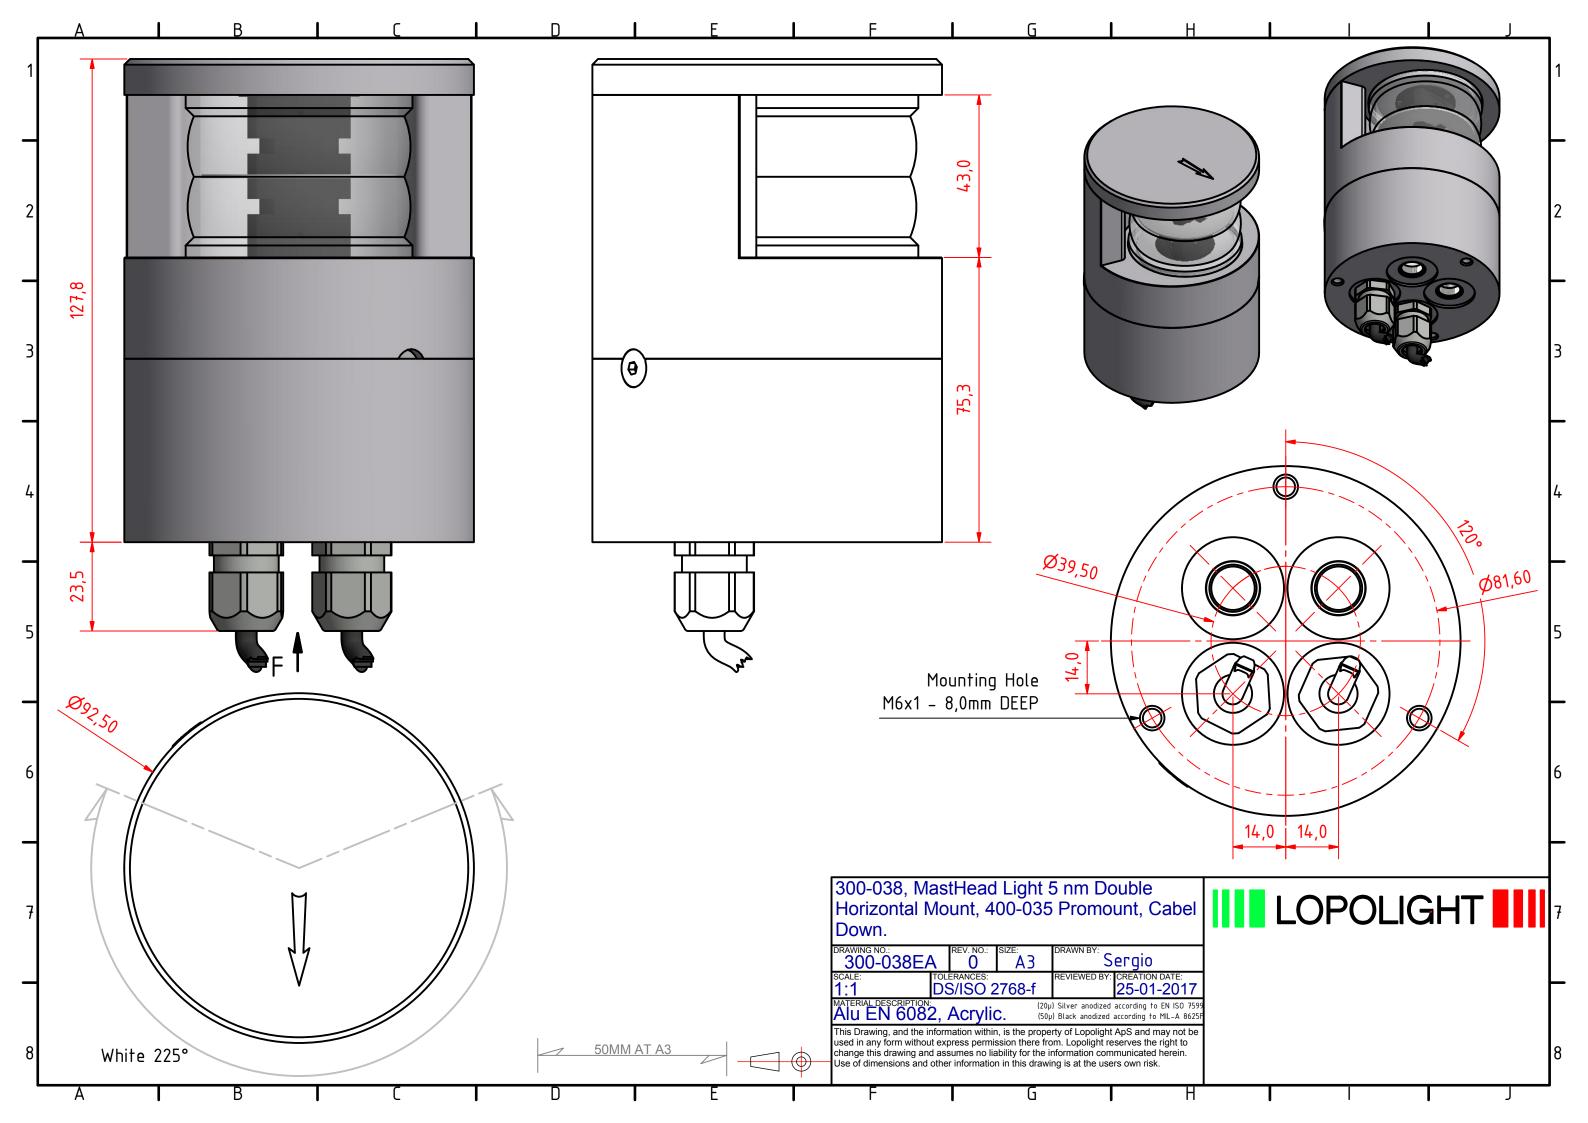

Technical specifications

Vessel size: 20m - 50m (65,6' - 164')

Visibility: >5 nautical miles

Intensity: >52 cd

Mounting: Horizontal, see the K-Lock system sheet for options

Operating voltage: 22 - 32 V DC

Number of LEDs: 6 per light, 12 in total

Light colour: White

Operating temperature: -25°C to +55°C

IP Rating: IP68

Power consumption; 7 Watt; Current @ 24 VDC: 0,3A

Connection: 2 M20x1.5 thread borings for cable glands located on the side and bottom (see drawings for details).

Cabling: 2 cables consisting of 2 x 0,5 mm<sup>2</sup> leads, a screen and insulation.

- Pin 1 Red lead = Primary light power
- Pin 2 Black lead = Primary light GND
- Pin 3 No lead = Not used
- Pin 4 Red = Secondary light power
- Pin 5 Black = Secondary light GND

Certification: The product is certified by Lloyds (LR) and certificates can be found on

under certificates.

Approvals: COLREG72 / EN14744 / IEC 60945 / USCG / UL1104

Dimensions: See drawing

Weight: 1kg