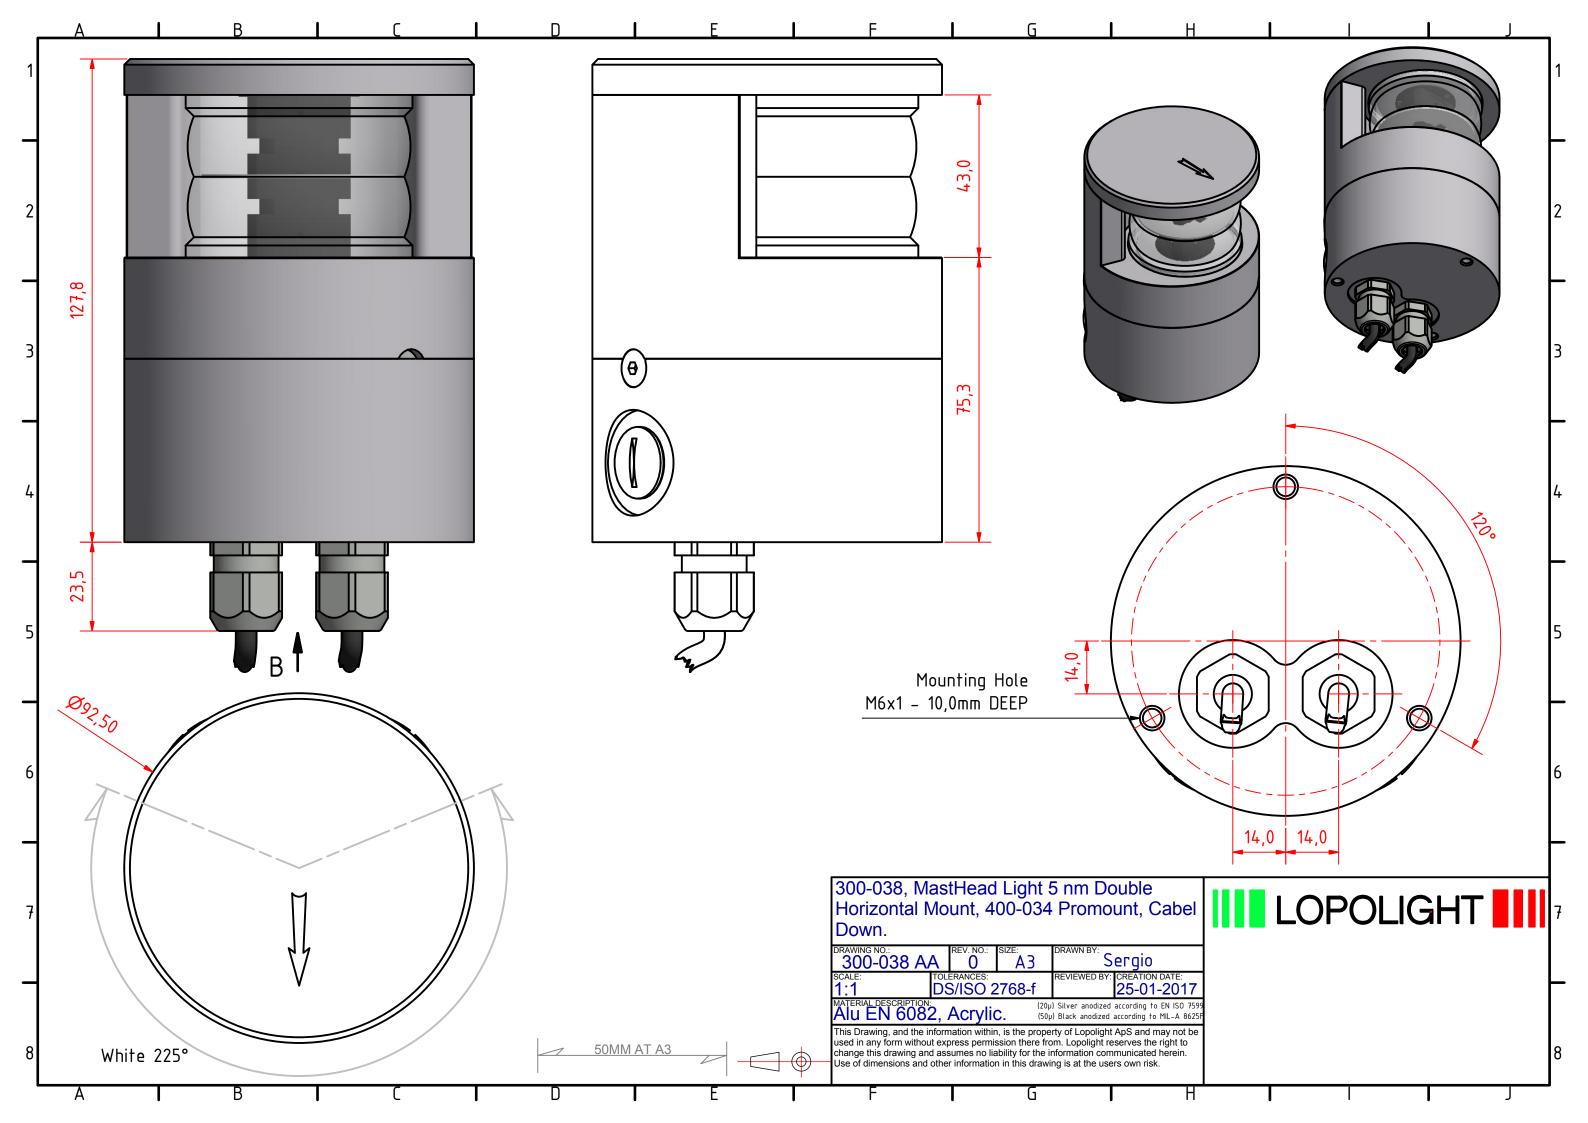

## 300-038 - 5NM 225° WHITE DOUBLE MASTHEAD LIGHT

The double LED light consists of two (2) individual lights which can be activated separately. One is dedicated as the primary, the other the secondary.

Technical specifications

Vessel size: 20m - 50m (65,6' - 164')

Visibility: >5 nautical miles

Intensity: >52 cd

Mounting: Horizontal, see the K-Lock system sheet for options

Operating voltage: 22 - 32 V DC

Number of LEDs: 6 per light, 12 in total

Light colour: White

Operating temperature: -25°C to +55°C

IP Rating: IP68

Power consumption; 7 Watt; Current @ 24 VDC: 0,3A

Connection: 2 M20x1.5 thread borings for cable glands located on the side and bottom (see drawings for details).

Certification: The product is certified by Lloyds (LR) and certificates can be found on

under certificates.

Approvals: COLREG72 / EN14744 / IEC 60945 / USCG / UL1104

Dimensions: See drawing

Weight: 1kg

## Included in the standard package:

- 1 Double navigation light mounted on 400-034 aluminium base
- 1 HDPE base plate
- 3 M6x14 screw
- 2 M20x1.5 cable gland (cable diameters 7 13mm)
- 2 M20x1.5 blinding cap
- 1 Connector plug, 5 PIN
- Installation instructions