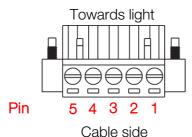

Cabling: 2 cables consisting of 2 x 0,5 mm<sup>2</sup> leads, a screen and insulation.

- Pin 1 Red lead = Primary light power
- Pin 2 Black lead = Primary light GND
- Pin 3 No lead = Not used
- Pin 4 Red = Secondary light power
- Pin 5 Black = Secondary light GND