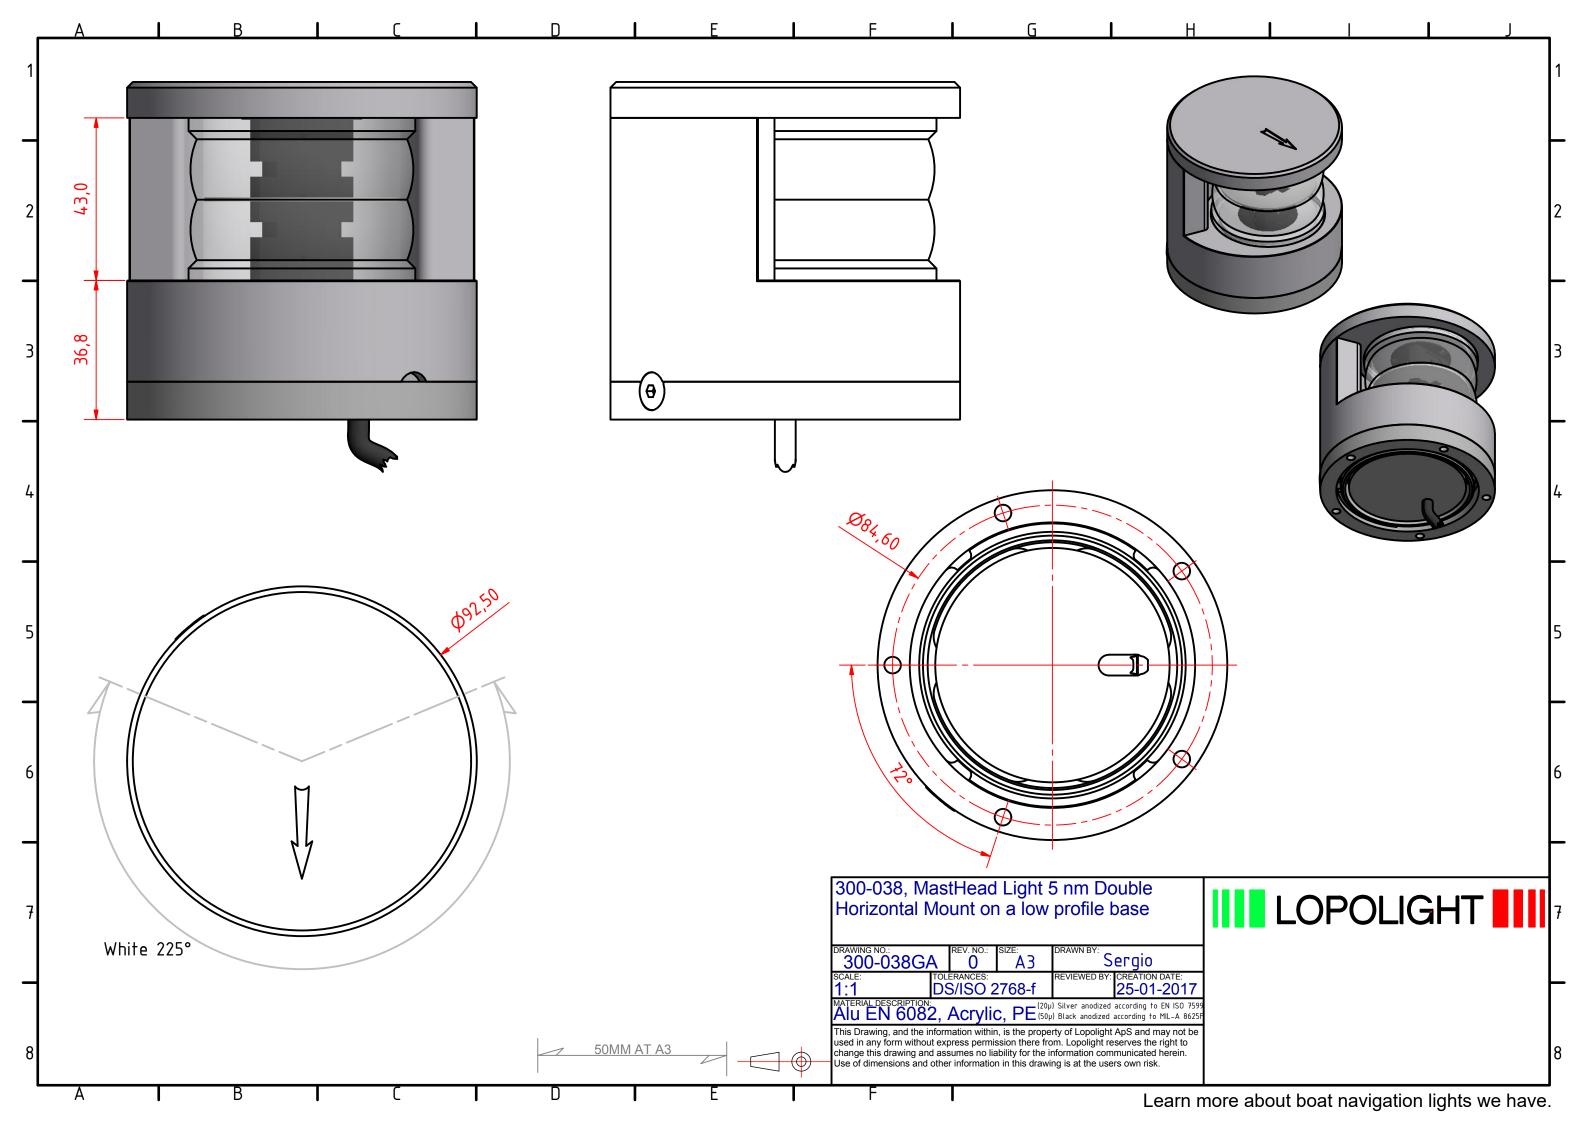

## 300-038 - 5NM 225° WHITE DOUBLE MASTHEAD LIGHT

The double LED light consists of two (2) individual lights which can be activated separately. One is dedicated as the primary, the other the secondary.

Technical specifications

Vessel size: 20m - 50m (65,6' - 164')

Visibility: >5 nautical miles

Intensity: >52 cd

Mounting: Horizontal, see the K-Lock system sheet for options

Operating voltage: 22 - 32 V DC

Number of LEDs: 6 per light, 12 in total

Light colour: White

Operating temperature: -25°C to +55°C

IP Rating: IP68

Power consumption; 7 Watt; Current @ 24 VDC: 0,3A

Connection: 2 M20x1.5 thread borings for cable glands located on the side and bottom (see drawings for details).

Certification: The product is certified by Lloyds (LR) and certificates can be found on

under certificates.

Approvals: COLREG72 / EN14744 / IEC 60945 / USCG / UL1104

Dimensions: See drawing

Weight: 1kg