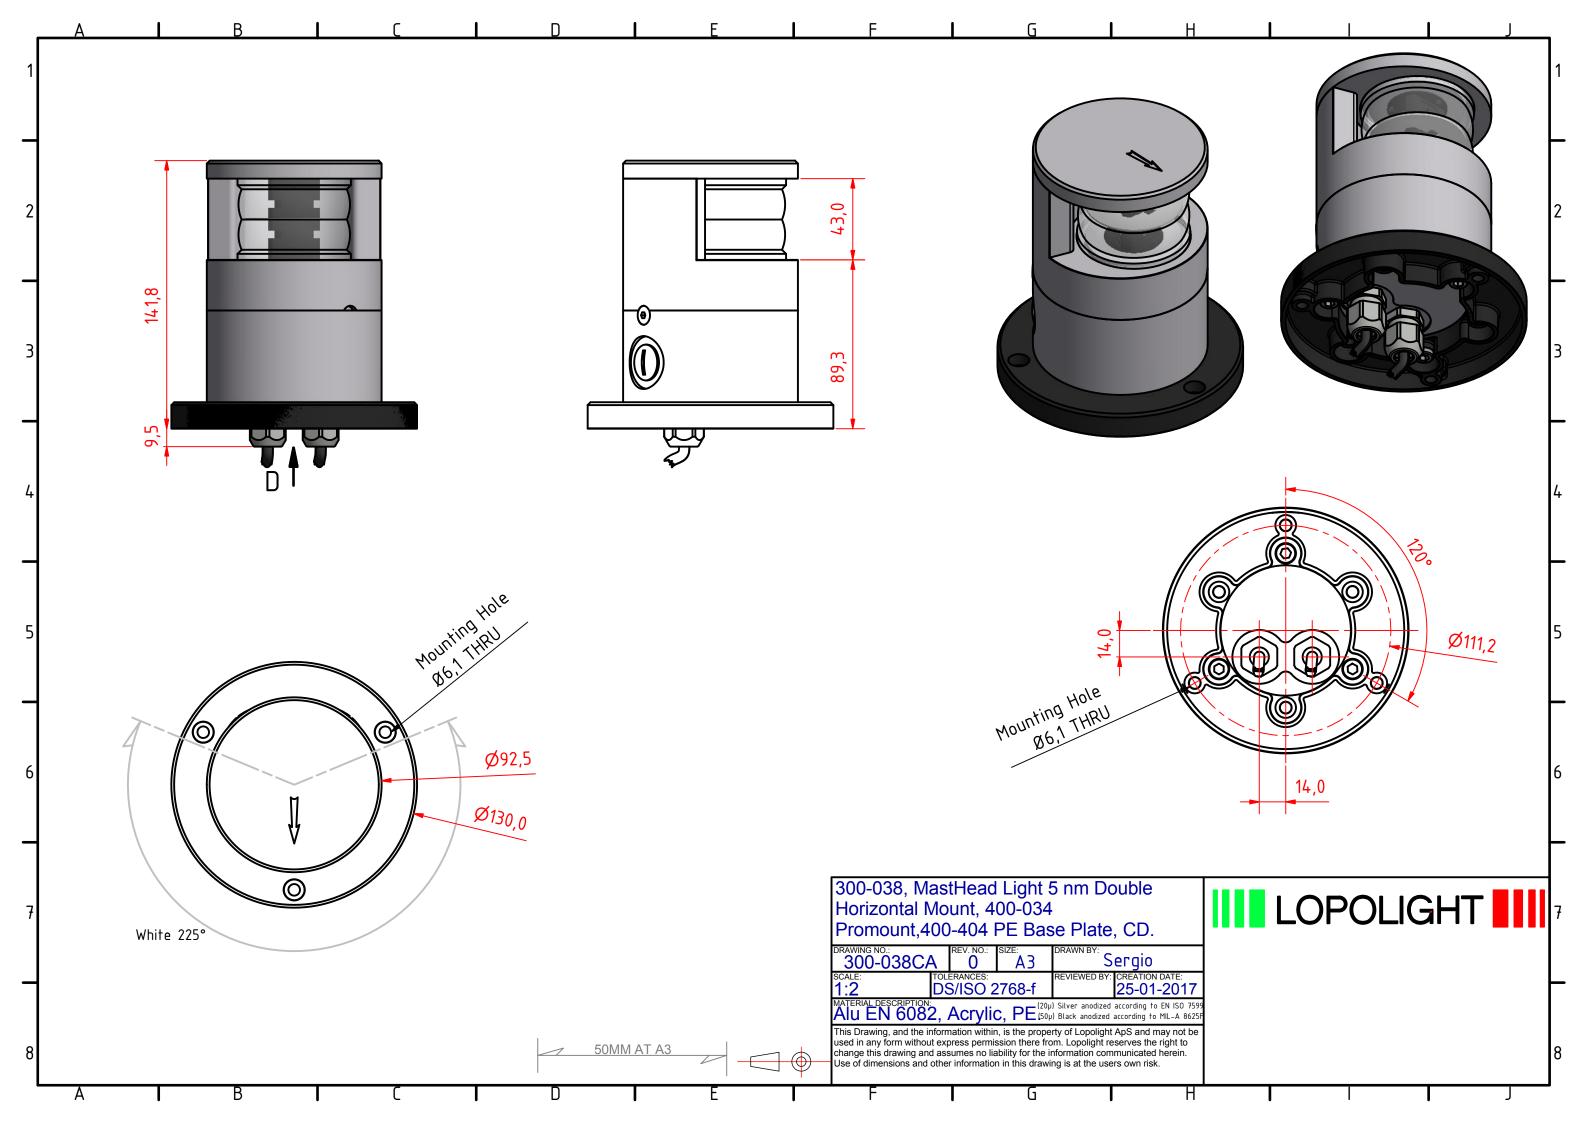

Technical specifications

Vessel size: 20m - 50m (65,6' - 164')

Visibility: >5 nautical miles

Intensity: >52 cd

Mounting: Horizontal, see the K-Lock system sheet for options

Operating voltage: 22 - 32 V DC

Number of LEDs: 6 per light, 12 in total

Light colour: White

Operating temperature: -25°C to +55°C

IP Rating: IP68

Power consumption; 7 Watt; Current @ 24 VDC: 0,3A

Connection: 2 M20x1.5 thread borings for cable glands located on the side and bottom (see drawings for details).

Certification: The product is certified by Lloyds (LR) and certificates can be found on

under certificates.

Approvals: COLREG72 / EN14744 / IEC 60945 / USCG / UL1104

Dimensions: See drawing

Weight: 1kg

## Included in the standard package:

- 1 Double navigation light mounted on 400-034 aluminium base
- 1 HDPE base plate
- 3 M6x14 screw
- 2 M20x1.5 cable gland (cable diameters 7 13mm)
- 2 M20x1.5 blinding cap
- 1 Connector plug, 5 PIN
- Installation instructions