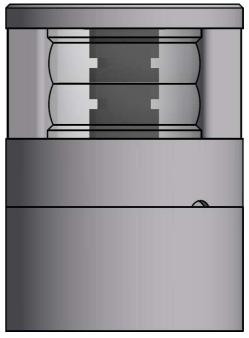

## 300-038 - 5NM 225° WHITE DOUBLE MASTHEAD LIGHT

The double LED light consists of two (2) individual lights which can be activated separately. One is dedicated as the primary, the other the secondary.

The precision machined 6082 aluminium housing with a hard coated anodized surface makes the light a rugged and durable housing for the LEDs and electronics contained within, and the polished PMMA lens delivers a clear light with colour ranging that is well within the standard for maritime use.

Technical specifications

Vessel size: 20m - 50m (65,6' - 164')

Visibility: >5 nautical miles

Intensity: >52 cd

Mounting: Horizontal, see the K-Lock system sheet for options

Operating voltage: 22 - 32 V DC

Number of LEDs: 6 per light, 12 in total

Light colour: White

Operating temperature: -25°C to +55°C

IP Rating: IP68

Power consumption; 7 Watt; Current @ 24 VDC: 0,3A

Connection: 2 M20x1.5 thread borings for cable glands located on the side and bottom (see drawings for details).