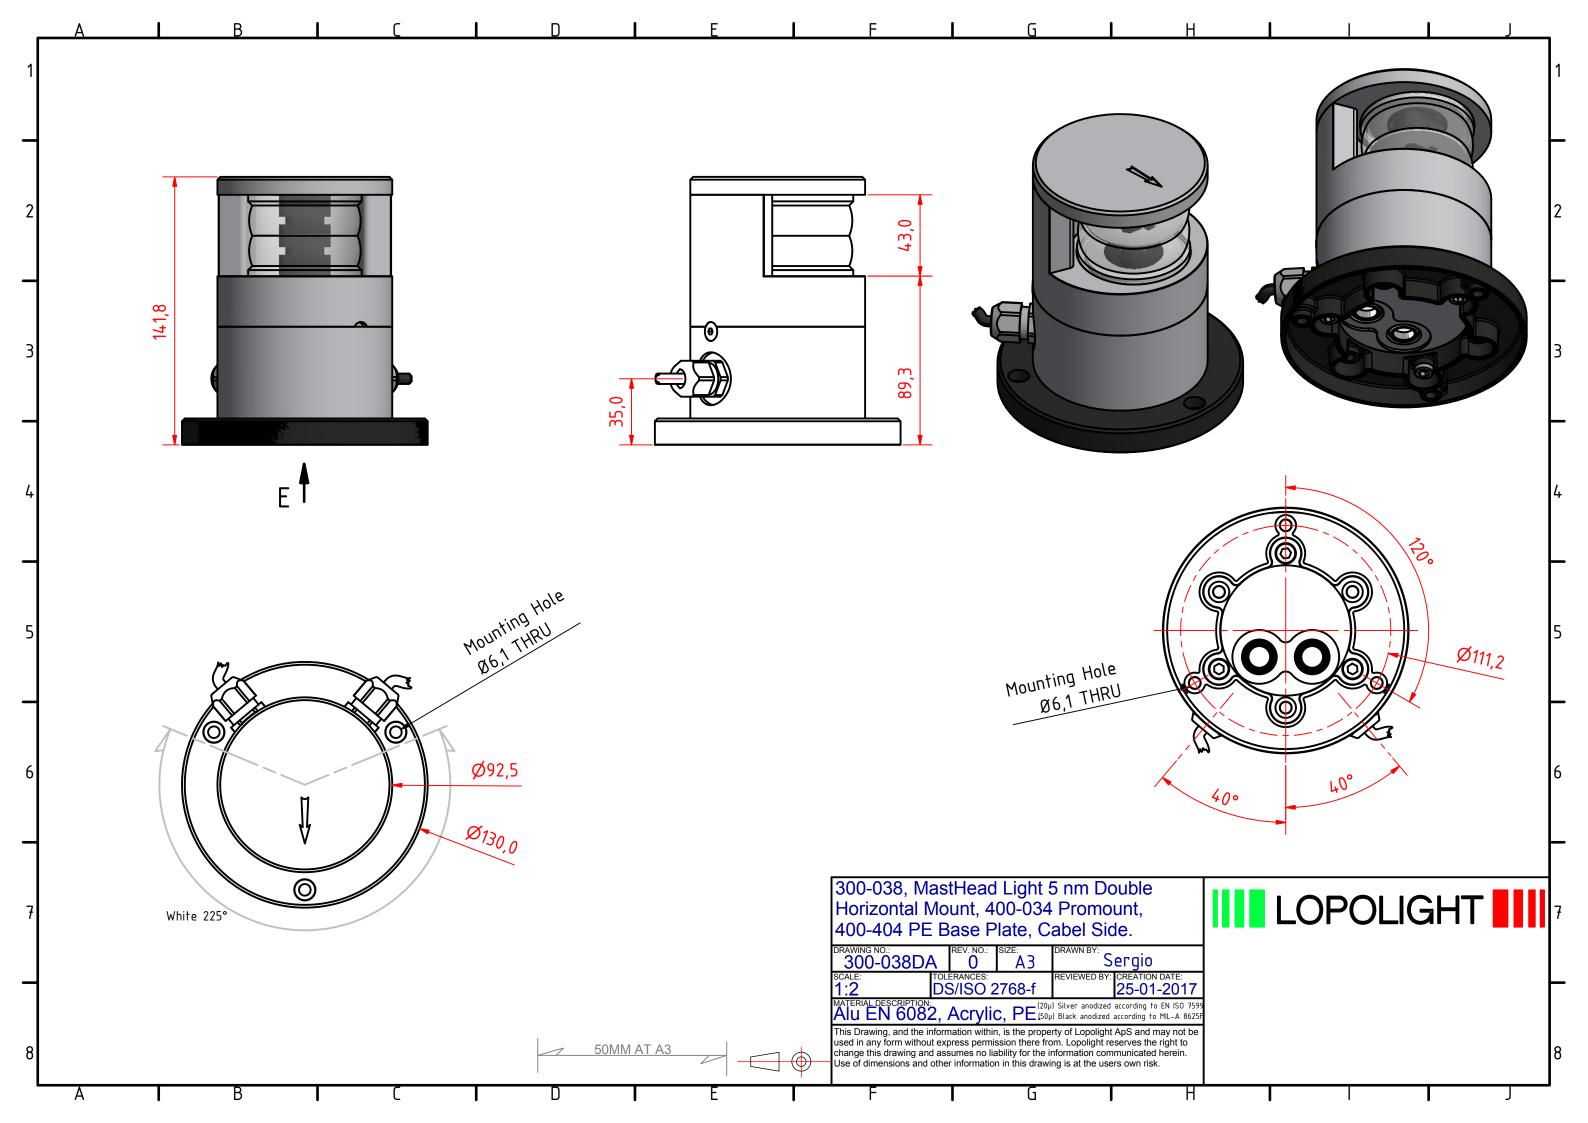

Technical specifications

Vessel size: 20m - 50m (65,6' - 164')

Visibility: >5 nautical miles

Intensity: >52 cd

Mounting: Horizontal, see the K-Lock system sheet for options

Operating voltage: 22 - 32 V DC

Number of LEDs: 6 per light, 12 in total

Light colour: White

Operating temperature: -25°C to +55°C

IP Rating: IP68

Power consumption; 7 Watt; Current @ 24 VDC: 0,3A

Connection: 2 M20x1.5 thread borings for cable glands located on the side and bottom (see drawings for details).

Certification: The product is certified by Lloyds (LR) and certificates can be found on

under certificates.

Approvals: COLREG72 / EN14744 / IEC 60945 / USCG / UL1104

Dimensions: See drawing

Weight: 1kg

## Included in the standard package:

- 1 Double navigation light mounted on 400-034 aluminium base
- 1 HDPE base plate
- 3 M6x14 screw
- 2 M20x1.5 cable gland (cable diameters 7 13mm)
- 2 M20x1.5 blinding cap
- 1 Connector plug, 5 PIN
- Installation instructions