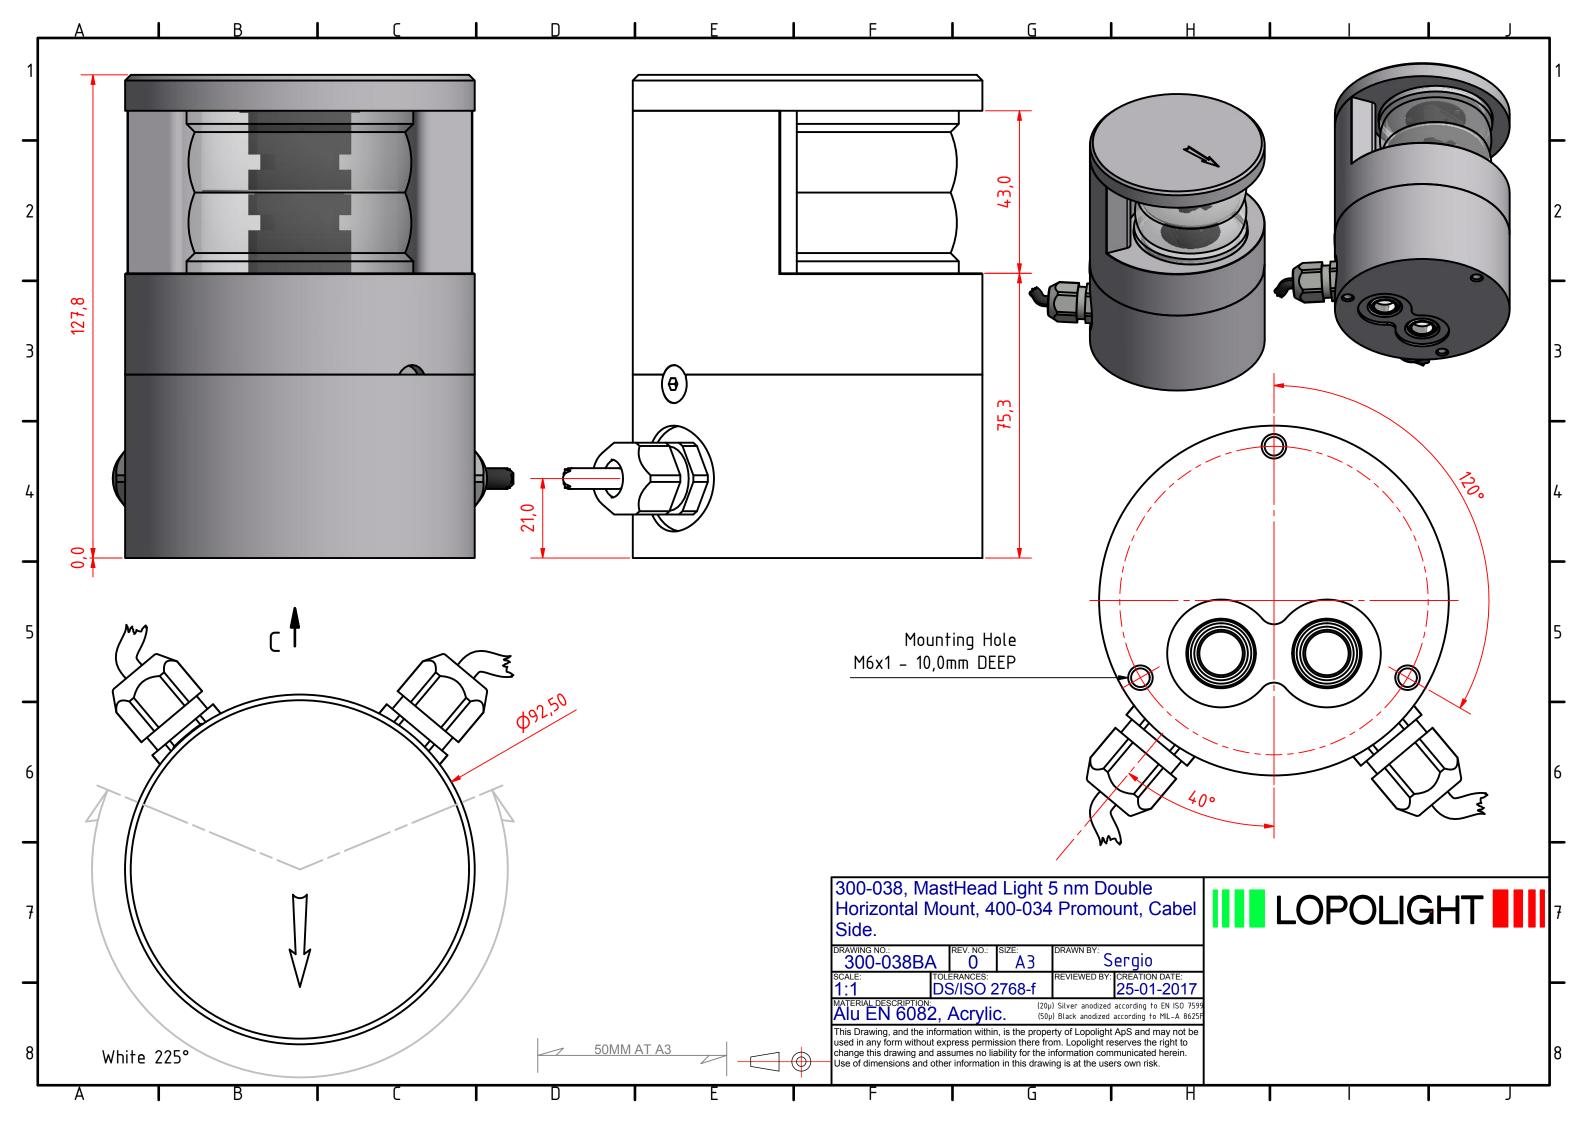

Technical specifications

Vessel size: 20m - 50m (65,6' - 164')

Visibility: >5 nautical miles

Intensity: >52 cd

Mounting: Horizontal, see the K-Lock system sheet for options

Operating voltage: 22 - 32 V DC

Number of LEDs: 6 per light, 12 in total

Light colour: White

Operating temperature: -25°C to +55°C

IP Rating: IP68

Power consumption; 7 Watt; Current @ 24 VDC: 0,3A

Connection: 2 M20x1.5 thread borings for cable glands located on the side and bottom (see drawings for details).

Certification: The product is certified by Lloyds (LR) and certificates can be found on

under certificates.

Approvals: COLREG72 / EN14744 / IEC 60945 / USCG / UL1104

Dimensions: See drawing

Weight: 1kg