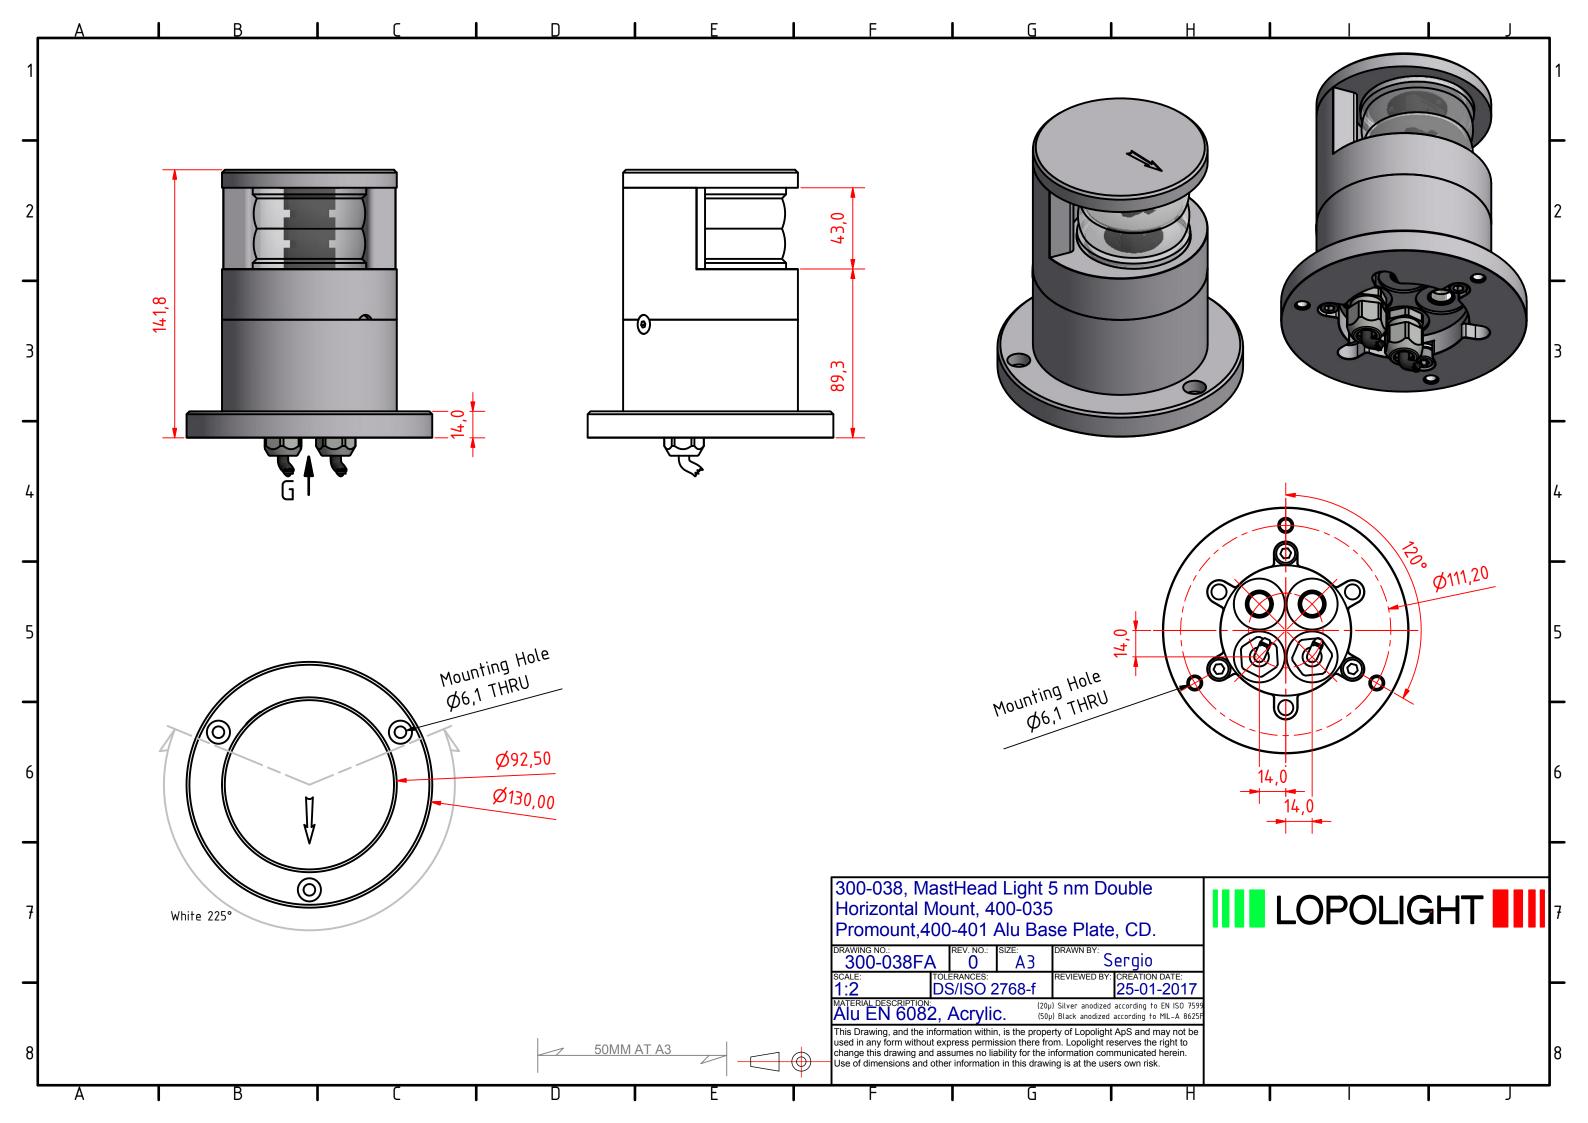

## 300-038 - 5NM 225° WHITE DOUBLE MASTHEAD LIGHT

The double LED light consists of two (2) individual lights which can be activated separately. One is dedicated as the primary, the other the secondary.

Technical specifications

Vessel size: 20m - 50m (65,6' - 164')

Visibility: >5 nautical miles

Intensity: >52 cd

Mounting: Horizontal, see the K-Lock system sheet for options

Operating voltage: 22 - 32 V DC

Number of LEDs: 6 per light, 12 in total

Light colour: White

Operating temperature: -25°C to +55°C

IP Rating: IP68

Power consumption; 7 Watt; Current @ 24 VDC: 0,3A

Connection: 2 M20x1.5 thread borings for cable glands located on the side and bottom (see drawings for details).

Cabling: 2 cables consisting of 2 x 0,5 mm<sup>2</sup> leads, a screen and insulation.

- Pin 1 Red lead = Primary light power
- Pin 2 Black lead = Primary light GND
- Pin 3 No lead = Not used
- Pin 4 Red = Secondary light power
- Pin 5 Black = Secondary light GND

Certification: The product is certified by Lloyds (LR) and certificates can be found on

under certificates.

Approvals: COLREG72 / EN14744 / IEC 60945 / USCG / UL1104

Dimensions: See drawing

Weight: 1kg

## Included in the standard package:

- 1 Double navigation light mounted on 400-034 aluminium base
- 1 HDPE base plate
- 3 M6x14 screw
- 2 M20x1.5 cable gland (cable diameters 7 13mm)
- 2 M20x1.5 blinding cap
- 1 Connector plug, 5 PIN
- Installation instructions