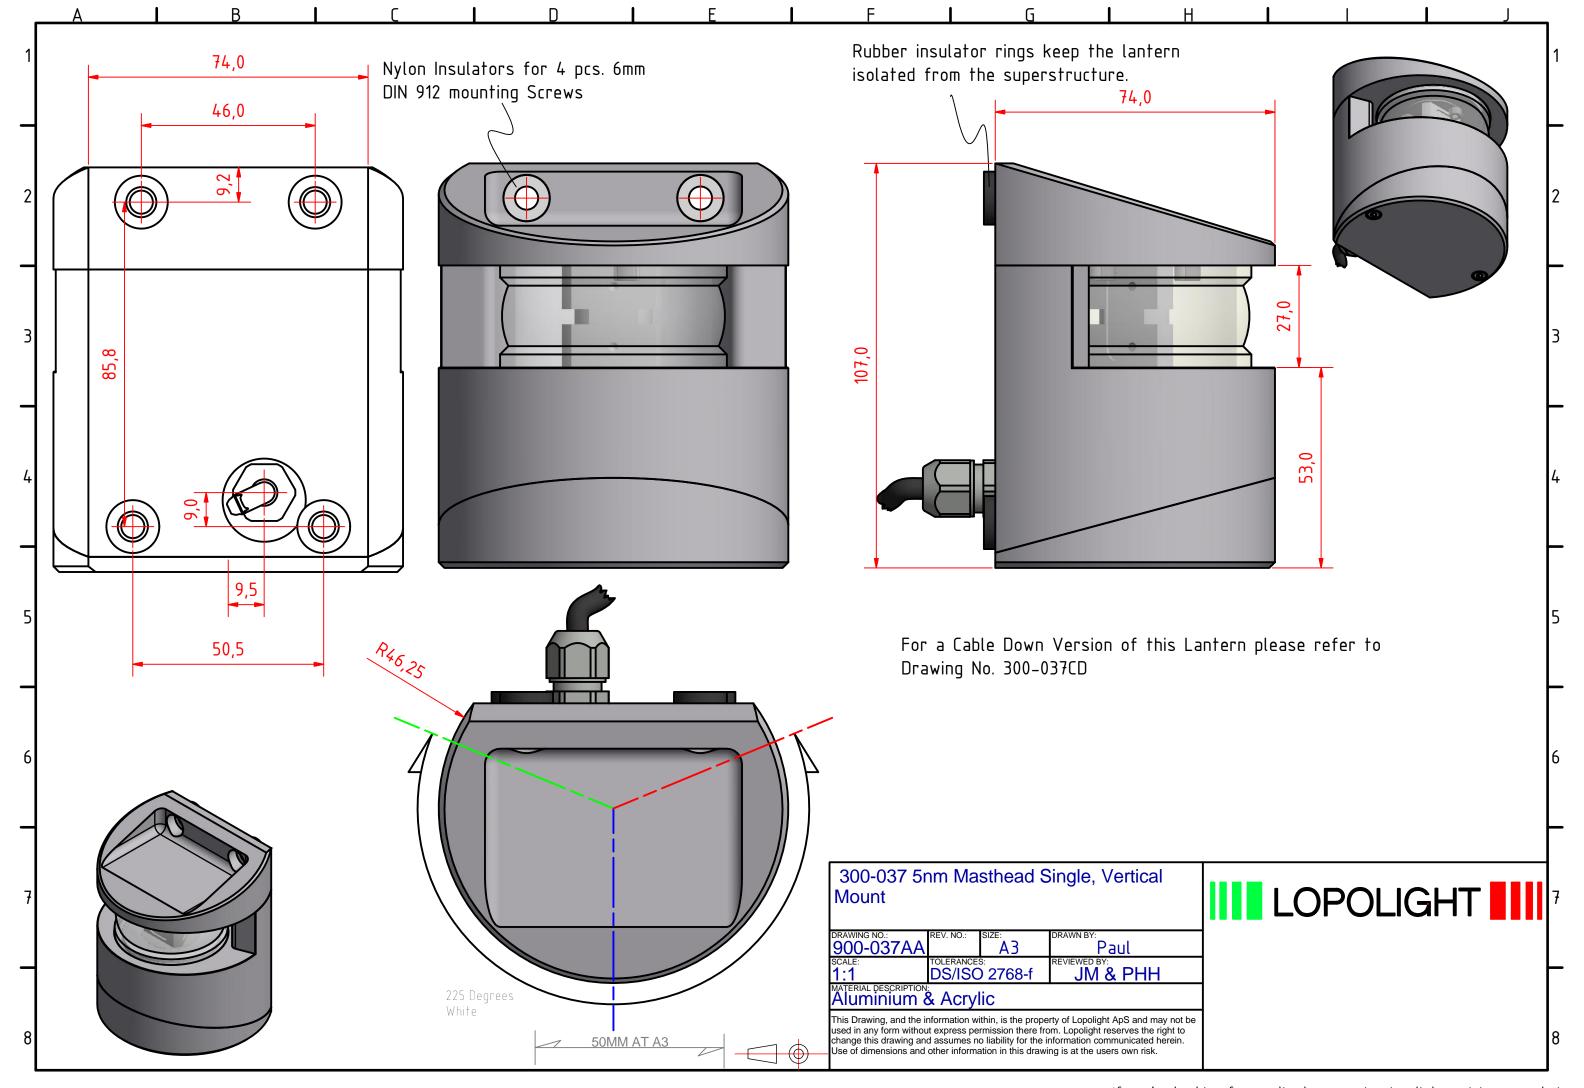

the malfunctioning product and is given under the assumption that the lights have been operated within the specifications of lights.







Technical specifications

Vessel size: 20m - 50m (65' - 164')

Visibility: >5 nautical miles

Intensity: >52 cd Mounting: Vertical

Operating voltage: 22 - 32 V DC

Number of LEDs: 3 Light colour: White

Operating temperature: -25°C to +55°C

IP Rating: IP68

Power consumption; 7 Watt; Current @ 24 VDC: 0,3A

Connection: 1 cable consisting of 2 x 0,5 mm<sup>2</sup> leads, a screen and insulation.

• Red lead = Power

Black lead = GND

Approvals: COLREG72 / EN14744 / IEC 60945 / USCG / UL1104

Dimensions: See drawing

Weight: 0,96kg

## Included in the package:

- 1 Navigation light, pre-cabled with 1,5m marine grade cable
- Installation instructions