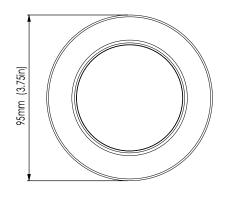

## THX203

ULTRA-SLIM THRU-HULL UNDERWATER LED LIGHT

| PHYSICAL                                     |                                                    |  |
|----------------------------------------------|----------------------------------------------------|--|
| Beam Angle                                   | 110°                                               |  |
| Water Ingress Protection Rating              | IP68                                               |  |
| Light Face Diameter                          | 95mm (3.75")                                       |  |
| Profile (Height) Of Housing                  | 18mm (0.71")                                       |  |
| Shaft Length                                 | 96mm (3.78")                                       |  |
| Housing Type                                 | Marine Bronze Body with<br>Borosilicate Glass Lens |  |
| Light Cable Length                           | 2m (6'6'') Standard<br>(Can be extended *)         |  |
| Hole Cut-Out for Shaft<br>(Hole Cutter Size) | Metric: 16.5mm<br>Imperial: 21/32 " (0.656")       |  |
| Weight                                       | 800g (1.76 Lbs)                                    |  |
| Mechanical Installation                      | Thru-Hull Fitting                                  |  |