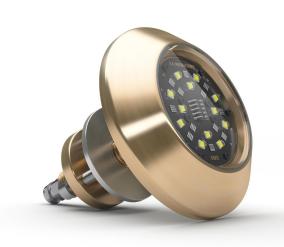

## THX203

ULTRA-SLIM THRU-HULL UNDERWATER LED LIGHT

| PART DESCRIPTION        | ORA THX203 THRU-HULL UNDERWATER LED LIGHT                       |
|-------------------------|-----------------------------------------------------------------|
| Part Number             | Blue: 60-0311<br>White: 60-0312                                 |
| Available Colors        | Single Color (Blue or White)                                    |
| Lumens                  | 12,600                                                          |
| Fixture Lumens (White)  | 5,600                                                           |
| Number & Type Of LED    | White - 12 x 10W High Power LEDs Blue - 24 x 3W High Power LEDs |
| LED Power - HICOB Array | Yes                                                             |
| Typical LED Life        | 50,000+ Hours                                                   |
| Warranty                | 2 Years                                                         |
| User Control Options    | On/Off Switch (Third party supplied)                            |
| Housing Type            | Marine Bronze Body with Borosilicate Glass Lens                 |

## THX203

ULTRA-SLIM THRU-HULL UNDERWATER LED LIGHT

| PHYSICAL                                     |                                                    |  |
|----------------------------------------------|----------------------------------------------------|--|
| Beam Angle                                   | 110°                                               |  |
| Water Ingress Protection Rating              | IP68                                               |  |
| Light Face Diameter                          | 95mm (3.75")                                       |  |
| Profile (Height) Of Housing                  | 18mm (0.71")                                       |  |
| Shaft Length                                 | 96mm (3.78")                                       |  |
| Housing Type                                 | Marine Bronze Body with<br>Borosilicate Glass Lens |  |
| Light Cable Length                           | 2m (6'6'') Standard<br>(Can be extended *)         |  |
| Hole Cut-Out for Shaft<br>(Hole Cutter Size) | Metric: 16.5mm<br>Imperial: 21/32 " (0.656")       |  |
| Weight                                       | 800g (1.76 Lbs)                                    |  |
| Mechanical Installation                      | Thru-Hull Fitting                                  |  |