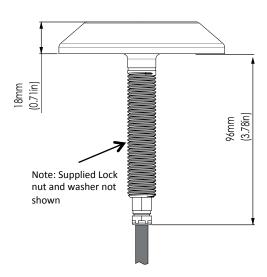

## THX203

ULTRA-SLIM THRU-HULL UNDERWATER LED LIGHT

| PHYSICAL                                     |                                                    |  |
|----------------------------------------------|----------------------------------------------------|--|
| Beam Angle                                   | 110°                                               |  |
| Water Ingress Protection Rating              | IP68                                               |  |
| Light Face Diameter                          | 95mm (3.75")                                       |  |
| Profile (Height) Of Housing                  | 18mm (0.71")                                       |  |
| Shaft Length                                 | 96mm (3.78")                                       |  |
| Housing Type                                 | Marine Bronze Body with<br>Borosilicate Glass Lens |  |
| Light Cable Length                           | 2m (6'6'') Standard<br>(Can be extended *)         |  |
| Hole Cut-Out for Shaft<br>(Hole Cutter Size) | Metric: 16.5mm<br>Imperial: 21/32 " (0.656")       |  |
| Weight                                       | 800g (1.76 Lbs)                                    |  |
| Mechanical Installation                      | Thru-Hull Fitting                                  |  |