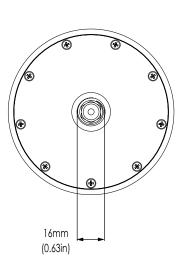

## THX203

ULTRA-SLIM THRU-HULL UNDERWATER LED LIGHT

| PHYSICAL                                     |                                                    |  |
|----------------------------------------------|----------------------------------------------------|--|
| Beam Angle                                   | 110°                                               |  |
| Water Ingress Protection Rating              | IP68                                               |  |
| Light Face Diameter                          | 95mm (3.75")                                       |  |
| Profile (Height) Of Housing                  | 18mm (0.71")                                       |  |
| Shaft Length                                 | 96mm (3.78")                                       |  |
| Housing Type                                 | Marine Bronze Body with<br>Borosilicate Glass Lens |  |
| Light Cable Length                           | 2m (6'6'') Standard<br>(Can be extended *)         |  |
| Hole Cut-Out for Shaft<br>(Hole Cutter Size) | Metric: 16.5mm<br>Imperial: 21/32 " (0.656")       |  |
| Weight                                       | 800g (1.76 Lbs)                                    |  |
| Mechanical Installation                      | Thru-Hull Fitting                                  |  |