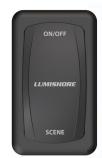

## i-Connect Hub Switch

EASY-TO-INSTALL 2-WAY MOMENTARY SWITCH FOR USE WITH SUPRA I-CONNECT HUB

| PART DESCRIPTION                                                                                                                                  | SUPRA I-CONNECT HUB SWITCH                                                                                                                                                  |
|---------------------------------------------------------------------------------------------------------------------------------------------------|-----------------------------------------------------------------------------------------------------------------------------------------------------------------------------|
| The SUPRA i-Connect Hub Switch is an all-in-one on/off and momentary switch, which enhances the available functionality of Lumishore SUPRA Series |                                                                                                                                                                             |
| Part Number                                                                                                                                       | 60-0318                                                                                                                                                                     |
| For Use With:                                                                                                                                     | SUPRA Series SMX53 and All SUPRA Series THX/TIX Lights when using SUPRA i-Connect Hub (60-0317)  (For specific applications see the Data Sheet for the desired Light model) |
| Warranty                                                                                                                                          | 1 Year                                                                                                                                                                      |