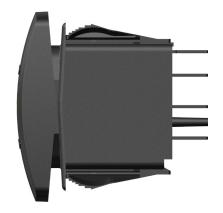

## i-Connect Hub Switch

EASY-TO-INSTALL 2-WAY MOMENTARY SWITCH FOR USE WITH SUPRA I-CONNECT HUB

| PART DESCRIPTION                                                                                                                                  | SUPRA I-CONNECT HUB SWITCH                                                                                                                                                  |
|---------------------------------------------------------------------------------------------------------------------------------------------------|-----------------------------------------------------------------------------------------------------------------------------------------------------------------------------|
| The SUPRA i-Connect Hub Switch is an all-in-one on/off and momentary switch, which enhances the available functionality of Lumishore SUPRA Series |                                                                                                                                                                             |
| Part Number                                                                                                                                       | 60-0318                                                                                                                                                                     |
| For Use With:                                                                                                                                     | SUPRA Series SMX53 and All SUPRA Series THX/TIX Lights when using SUPRA i-Connect Hub (60-0317)  (For specific applications see the Data Sheet for the desired Light model) |
| Warranty                                                                                                                                          | 1 Year                                                                                                                                                                      |

NOTE: THE SWITCH IS SUPPLIED WITH A CABLE AND CONNECTOR WHICH PLUGS DIRECTLY INTO THE SUPRA I-CONNECT HUB WITHOUT ANY ADDITIONAL WIRING