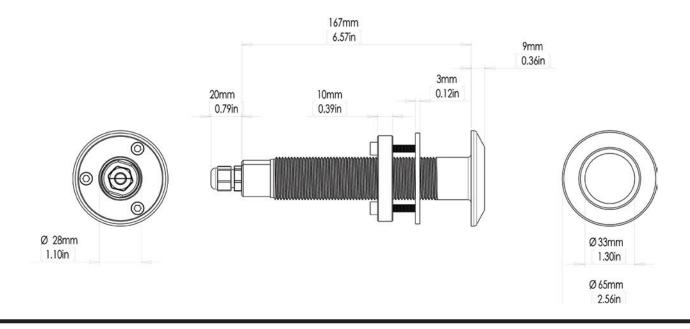

| PHYSICAL                                     |                                                                 |
|----------------------------------------------|-----------------------------------------------------------------|
| Beam Angle                                   | 60°                                                             |
| Water Ingress Protection Rating              | IP68                                                            |
| Light Face Diameter                          | 65mm / 2.56"                                                    |
| Profile (Height) Of Housing                  | 9mm / 0.36"                                                     |
| Shaft Length                                 | 167mm / 6.57"                                                   |
| Housing Type                                 | Marine Bronze Body with<br>Borosilicate Glass Lens              |
| Light Cable Length                           | 2m / 6'6"                                                       |
| Hole Cut-Out for Shaft<br>(Hole Cutter Size) | Metric: 28mm<br>Imperial: 1-1/8" (1.1")                         |
| Weight                                       | 730g (1.6 Lbs)                                                  |
| Bonding                                      | Required (Bonding Connection Provided on Light)                 |
| Isolation Option                             | Hull Isolation Sleeves Available For<br>Metal Hull Installation |