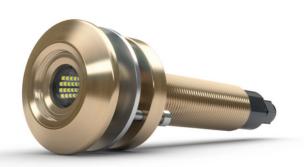

TIX202

| PART DESCRIPTION        | ORA TIX202 INTERCHANGEABLE THRU-HULL UNDERWATER LED LIGHT               |
|-------------------------|-------------------------------------------------------------------------|
| Part Number             | White: 60-0151<br>Blue: 60-0152<br>Green: 60-0153                       |
| Available Colors        | Single Color (Blue, White or Green)                                     |
| Lumens                  | 9,225                                                                   |
| Fixture Lumens (White)  | 4,100                                                                   |
| Number & Type Of LED    | White - 11 x 10W High Power LEDs Blue & Green – 22 x 3W High Power LEDs |
| LED Power - HICOB Array | Yes                                                                     |
| Typical LED Life        | 50,000+ Hours                                                           |
| Warranty                | 3 Years                                                                 |
| User Control Options    | On/Off Switch (third party supplied)                                    |

| PHYSICAL                                     |                                                                 |
|----------------------------------------------|-----------------------------------------------------------------|
| Beam Angle                                   | 60°                                                             |
| Water Ingress Protection Rating              | IP68                                                            |
| Light Face Diameter                          | 65mm / 2.56"                                                    |
| Profile (Height) Of Housing                  | 9mm / 0.36"                                                     |
| Shaft Length                                 | 167mm / 6.57"                                                   |
| Housing Type                                 | Marine Bronze Body with<br>Borosilicate Glass Lens              |
| Light Cable Length                           | 2m / 6'6"                                                       |
| Hole Cut-Out for Shaft<br>(Hole Cutter Size) | Metric: 28mm<br>Imperial: 1-1/8" (1.1")                         |
| Weight                                       | 730g (1.6 Lbs)                                                  |
| Bonding                                      | Required (Bonding Connection Provided on Light)                 |
| Isolation Option                             | Hull Isolation Sleeves Available For<br>Metal Hull Installation |