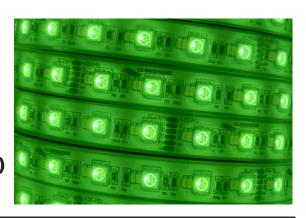

## LUX Superbright Strip Light - SL180 (IP68)

| PART DESCRIPTION         | LUX SUPERBRIGHT STRIP LIGHT - 180 LED PER METER - IP68                                       |
|--------------------------|----------------------------------------------------------------------------------------------|
| Part Number              | 60-0379                                                                                      |
| Available colors         | Full Spectrum RGB and White Color Temperature Tunable (2700K to 6500K) in the same LED strip |
| LED type                 | Warm White, Cold White, Red, Green and Blue (5 Channel)                                      |
| LED Density              | 180 LEDs per meter                                                                           |
| Warranty                 | 2 years                                                                                      |
| Compatible Drivers       | Lux Strip Light Driver (see accessories)                                                     |
| Customer Control Options | Lumi-Link Command Center<br>Customer Supplied Momentary Switch                               |
| Electrical Installation  | Plug and Play                                                                                |

## LUX Superbright Strip Light - SL180 (IP68)

| TECHNICAL                       |                                                                                             |
|---------------------------------|---------------------------------------------------------------------------------------------|
| Compatible Drivers              | Lux Strip Light Driver (see accessories)                                                    |
| Number of LED strips per Driver | Multiple - up to 10m (32.8') total                                                          |
|                                 |                                                                                             |
| PHYSICAL                        |                                                                                             |
| Ingress Protection              | IP68                                                                                        |
| Cross Section                   | 14.5mm x 5mm (0.57" x 0.2")                                                                 |
| Lengths Available               | 0.3m, 0.6m, 1m, 2.5m and 5m<br>1ft, 2ft, 3.3ft, 8.2ft and 16.4ft*<br>(not including cables) |
| Construction                    | Fully Encapsulated and Potted                                                               |
| Mechanical Installation         | Adhesive Backing and Screw Clips                                                            |
| Weight - g/m (oz/ft)            | 95 g/m (1 oz/ft)                                                                            |
| UV Resistant                    | Yes                                                                                         |
| Salt Spray Tested               | Yes                                                                                         |
| Installation Location           | Outdoor / Partially Covered Areas/<br>Indoor<br>For above water applications only           |