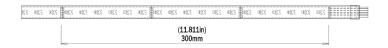

LED strip |
| LED type                 | Warm White, Cold White, Red, Green and Blue (5 Channel)                                      |
| LED Density              | 180 LEDs per meter                                                                           |
| Warranty                 | 2 years                                                                                      |
| Compatible Drivers       | Lux Strip Light Driver (see accessories)                                                     |
| Customer Control Options | Lumi-Link Command Center<br>Customer Supplied Momentary Switch                               |
| Electrical Installation  | Plug and Play                                                                                |





## SUGGESTED MOUNTING BRACKET SPACING





## LUX Superbright Strip Light - SL180 (IP68)



| TECHNICAL                       |                                                                                             |
|---------------------------------|---------------------------------------------------------------------------------------------|
| Compatible Drivers              | Lux Strip Light Driver (see accessories)                                                    |
| Number of LED strips per Driver | Multiple - up to 10m (32.8') total                                                          |
|                                 |                                                                                             |
| PHYSICAL                        |