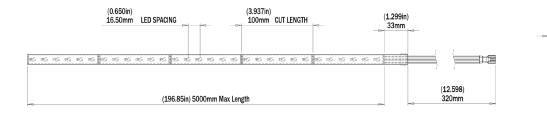

## LUX Superbright Strip Light - SL180 (IP68)

| TECHNICAL                       |                                                                                             |
|---------------------------------|---------------------------------------------------------------------------------------------|
| Compatible Drivers              | Lux Strip Light Driver (see accessories)                                                    |
| Number of LED strips per Driver | Multiple - up to 10m (32.8') total                                                          |
|                                 |                                                                                             |
| PHYSICAL                        |                                                                                             |
| Ingress Protection              | IP68                                                                                        |
| Cross Section                   | 14.5mm x 5mm (0.57" x 0.2")                                                                 |
| Lengths Available               | 0.3m, 0.6m, 1m, 2.5m and 5m<br>1ft, 2ft, 3.3ft, 8.2ft and 16.4ft*<br>(not including cables) |
| Construction                    | Fully Encapsulated and Potted                                                               |
| Mechanical Installation         | Adhesive Backing and Screw Clips                                                            |
| Weight - g/m (oz/ft)            | 95 g/m (1 oz/ft)                                                                            |
| UV Resistant                    | Yes                                                                                         |
| Salt Spray Tested               | Yes                                                                                         |
| Installation Location           | Outdoor / Partially Covered Areas/<br>Indoor<br>For above water applications only           |