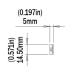

## LUX Superbright Strip Light - SL180 (IP68)

| TECHNICAL                       |                                                                                             |
|---------------------------------|---------------------------------------------------------------------------------------------|
| Compatible Drivers              | Lux Strip Light Driver (see accessories)                                                    |
| Number of LED strips per Driver | Multiple - up to 10m (32.8') total                                                          |
|                                 |                                                                                             |
| PHYSICAL                        |                                                                                             |
| Ingress Protection              | IP68                                                                                        |
| Cross Section                   | 14.5mm x 5mm (0.57" x 0.2")                                                                 |
| Lengths Available               | 0.3m, 0.6m, 1m, 2.5m and 5m<br>1ft, 2ft, 3.3ft, 8.2ft and 16.4ft*<br>(not including cables) |
| Construction                    | Fully Encapsulated and Potted                                                               |
| Mechanical Installation         | Adhesive Backing and Screw Clips                                                            |
| Weight - g/m (oz/ft)            | 95 g/m (1 oz/ft)                                                                            |
| UV Resistant                    | Yes                                                                                         |
| Salt Spray Tested               | Yes                                                                                         |
| Installation Location           | Outdoor / Partially Covered Areas/<br>Indoor<br>For above water applications only           |