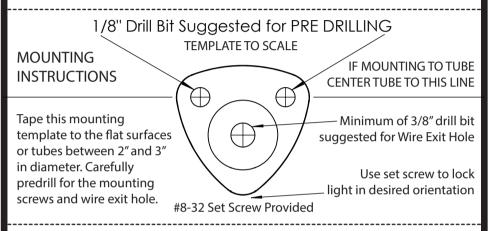

If mounting to tubing, be sure to align the mounting screws along the center axis of the tube.

Secure mounting bracket with provided #10 self-drilling fasteners. Drill a minimum of 3/8" diameter wire exit hole. Run power wires through mounting bracket and push light / ball joint assembly into mounting bracket. Locate the light in your desired orientation and locks it position using the provided set screw.