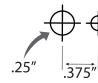

## Rail2 - LED Light

Wire Exit Hole Drill Template

 $\boldsymbol{\times}$ 

← Size hole appropriately for #6 self tapping screw