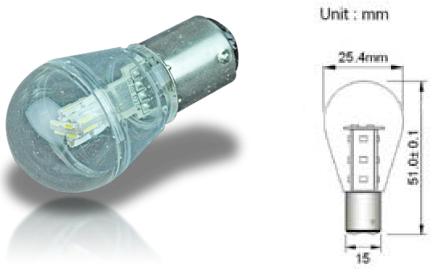

## **Technical Data**

Part # LLB-26fx-21-00 10-30 VDC

Lunasea Lighting's environmentally friendly Bayonet BA15S LED light are an excellent replacement option for halogen and other heat producing bulbs. They have an extremely long life of over 50,000 hours and consume very little energy.

| Voltage Range:<br>Power Consumption: | 8-30VDC<br>1.44Watt (white) |
|--------------------------------------|-----------------------------|
| Light Output:                        |                             |
| LLx-26FC-21-00                       | 105 Lumens                  |
| LLx-26FW-21-00                       | 89 Lumens                   |
| Color Temp:                          |                             |
| LLx-26FC-21-00                       | 6000-7000K                  |
| LLx-26FW-21-00                       | 2901-3500K                  |
| LLx-26FG-21-00                       | Green                       |
| Base Style                           | BA15D                       |