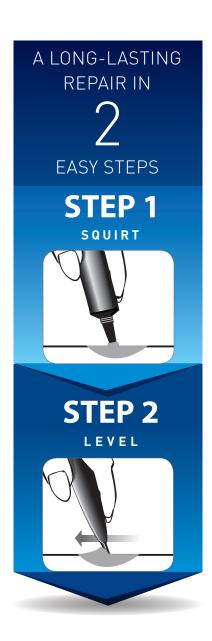

## Fix & Color Fiberglass Damage in Seconds.

No sanding. No mixing. No Odor.

MagicEzy 9 Second Chip Fix ™
is a revolutionary, one-part
nano-filler that fixes and colors
chips, cracks and deep scratches
in one application.

Plus, it's easy to use - even for a novice.

- Suitable for cosmetic AND structural repairs
- Structural grade adhesion for long-lasting repairs
- High elasticity so it flexes with your boat
- Perfect for fiberglass, gelcoat, wood, ceramics,
   \*plastic, \*aluminum and masonry.
- \*For plastic or aluminum surfaces, prime the surface first with MagicEzy Mega Fusion.