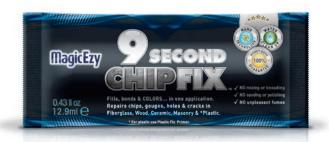

## Fix & Color Fiberglass Damage in Seconds.

No sanding. No mixing. No Odor.

MagicEzy 9 Second Chip Fix ™
is a revolutionary, one-part
nano-filler that fixes and colors
chips, cracks and deep scratches
in one application.

Plus, it's easy to use - even for a novice.

- Suitable for cosmetic AND structural repairs
- Structural grade adhesion for long-lasting repairs
- High elasticity so it flexes with your boat
- Perfect for fiberglass, gelcoat, wood, ceramics,
   \*plastic, \*aluminum and masonry.
- \*For plastic or aluminum surfaces, prime the surface first with MagicEzy Mega Fusion.