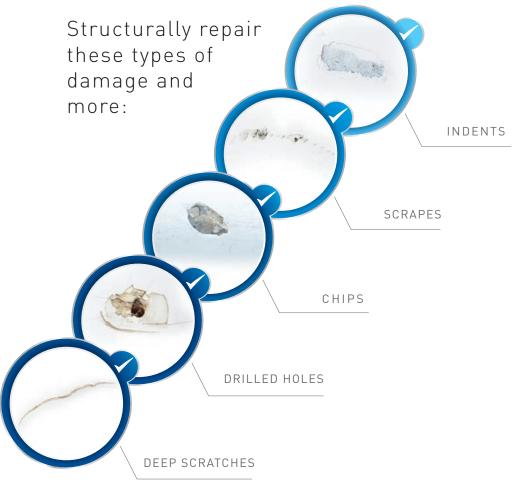

## Fix & Color Fiberglass Damage in Seconds.

No sanding. No mixing. No Odor.

MagicEzy 9 Second Chip Fix ™
is a revolutionary, one-part
nano-filler that fixes and colors
chips, cracks and deep scratches
in one application.

Plus, it's easy to use - even for a novice.

- Suitable for cosmetic AND structural repairs
- Structural grade adhesion for long-lasting repairs
- High elasticity so it flexes with your boat
- Perfect for fiberglass, gelcoat, wood, ceramics,
   \*plastic, \*aluminum and masonry.
- \*For plastic or aluminum surfaces, prime the surface first with MagicEzy Mega Fusion.