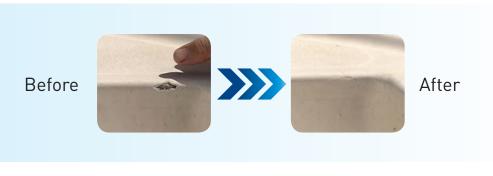

## Fix & Color Fiberglass Damage in Seconds.

No sanding. No mixing. No Odor.

MagicEzy 9 Second Chip Fix ™
is a revolutionary, one-part
nano-filler that fixes and colors
chips, cracks and deep scratches
in one application.

## "I'm shocked, I just can't believe it"

G. MAHON – Caloundra, Australia "The two chips on my boat have completely gone.
It's just amazing! It was like they were never there. I will definitely be recommending this product".