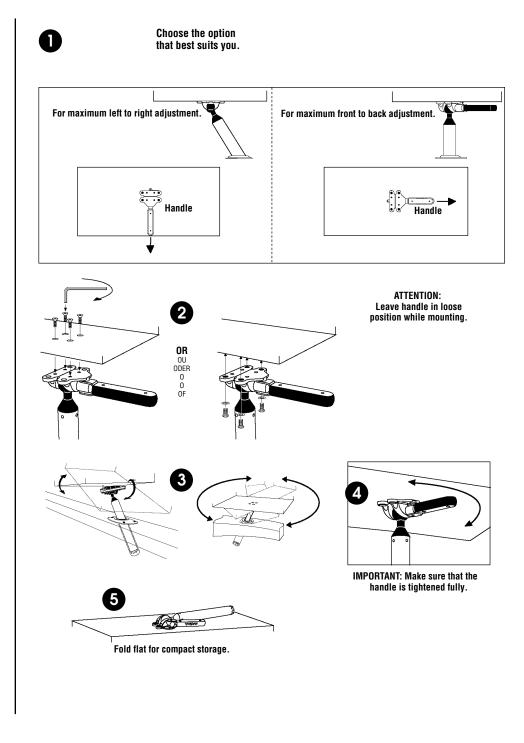

## **Heavy Duty**

Nothing on the market compares to our newest, most versatile fish rod holder mount. It's made of space age heat treated stainless steel and hard anodized aluminum. Quick release cam action design allows convenient all angle adjustment. The 1-1/2", 18-8 stainless steel tube fits into most "crosspin" type rod holders in eight different rotational positions. Folds flat for compact storage. (Rod holder not included).

NOTE: Instructions and fasteners for mounting to Gourmet Series Grills, Connoisseur Series Grills, Bait/Filet Tables and Tournament Series Tables are included with the grills and tables.