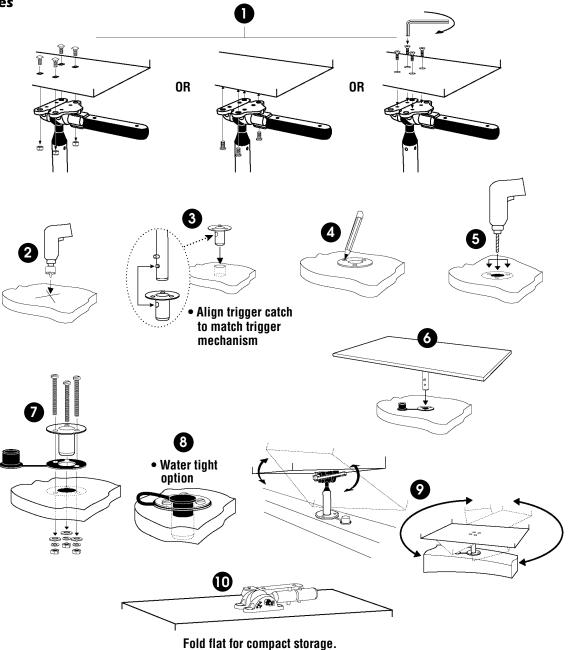

## Fits any Magma Rectangular Grill, Single Mount "SM" & Tournament Series Tables

Mirror polished 18-8 stainless steel flush mounted deck socket and post combined with our patented 18-8 stainless steel and hard anodized aluminum "LeveLock" adjustable mount. Allows for quick adjustment. Features a push button/pin lock for instant installation or storage without tools. Sockets include an integral flipup water seal cap.

*NOTE:* Instructions and fasteners for mounting to Gourmet Series Grills, Connoisseur Series Grills, Bait/Filet Tables and Tournament Series Tables are included with the grills and tables.