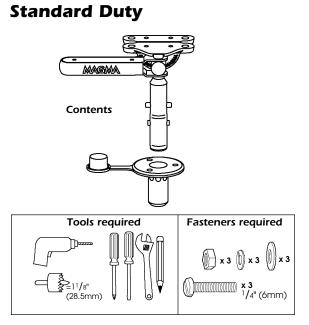

## Fits any Magma Rectangular Grill, Single Mount "SM" & Tournament Series Tables

Mirror polished 18-8 stainless steel flush mounted deck socket and post combined with our patented 18-8 stainless steel and hard anodized aluminum "LeveLock" adjustable mount. Allows for quick adjustment. Features a push button/pin lock for instant installation or storage without tools. Sockets include an integral flipup water seal cap.

*NOTE:* Instructions and fasteners for mounting to Gourmet Series Grills, Connoisseur Series Grills, Bait/Filet Tables and Tournament Series Tables are included with the grills and tables.