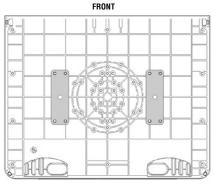

T10-521 / T10-526 Socket Mount, T10-540 Square Rail Mount, T10-580 / T10-585 / T10-590 Round Rail Mount

T10-680 / T10-685 / T10-690 Extended Round Rail Mount (Choose inner or outer mounting holes prior to installation)