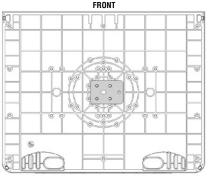

T10-380 / T10-385 / T10-390

Round Rail Mount

T10-185 Pedestal Mount

(For maximum left to right adjustment)

(For maximum front to back adjustment)

T10-355 / T10-375 LeveLock Mount T10-322, T10-327 LeveLock Socket Mount, T10-780 / T10-785 / T10-790 Vertical Round Rail Mount