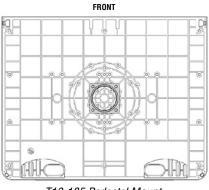

T10-380 / T10-385 / T10-390

Round Rail Mount

T10-185 Pedestal Mount

(For maximum left to right adjustment)

(For maximum front to back adjustment)

T10-355 / T10-375 LeveLock Mount T10-322, T10-327 LeveLock Socket Mount, T10-780 / T10-785 / T10-790 Vertical Round Rail Mount