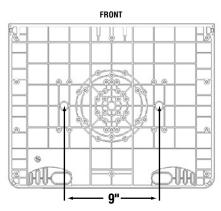

Note: Original, T10-350, "LeveLock"™ mount can not be used with Tournament Series Fish Cleaning Stations.

T10-521 / T10-526 Socket Mount, T10-540 Square Rail Mount installation dimension

Note: Install mount to table prior to socket installation to verify proper spacing and location.