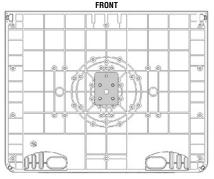

Note: Original, T10-350, "LeveLock"™ mount can not be used with Tournament Series Fish Cleaning Stations.

T10-521 / T10-526 Socket Mount, T10-540 Square Rail Mount installation dimension

Note: Install mount to table prior to socket installation to verify proper spacing and location.

T10-521 / T10-526 Socket Mount, T10-540 Square Rail Mount, T10-580 / T10-585 / T10-590 Round Rail Mount

T10-680 / T10-685 / T10-690 Extended Round Rail Mount (Choose inner or outer mounting holes prior to installation)