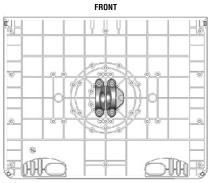

T10-521 / T10-526 Socket Mount, T10-540 Square Rail Mount, T10-580 / T10-585 / T10-590 Round Rail Mount

T10-680 / T10-685 / T10-690 Extended Round Rail Mount (Choose inner or outer mounting holes prior to installation)

Note: Proper mounting installation of mounts T10-680, T10-685, and T10-690, remove factory installed plastic plugs prior to mount installation. Factory provided fasteners can not be used for table installation, requires (4) 1/4 - 20 x 1-3/4" Phillips pan head screws.