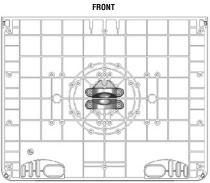

T10-380 / T10-385 / T10-390

Round Rail Mount

T10-185 Pedestal Mount

(For maximum left to right adjustment)

(For maximum front to back adjustment)

T10-355 / T10-375 LeveLock Mount T10-322, T10-327 LeveLock Socket Mount, T10-780 / T10-785 / T10-790 Vertical Round Rail Mount