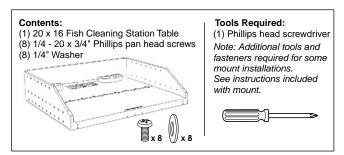

## Care, Use & Assembly Instructions 20" x 16" Tournament Series Fish Cleaning Station

- 20" Cleaning stations use both "Single" and "Dual" Magma mounts. See chart below for specific applications. Other Springfield, Garelick, and Todd pedestal mounts may also be used (illustrations not shown).
- For level table adjustment, see instructions included with mounting hardware.
- WARNING: Do Not install mounting fasteners into table without mount. As they will damage table surface.
- Use only provided fasteners. Lost or missing fasteners can be replaced with 1/4 20 x 3/4" Phillips pan head screws.
- Clean with soap and water. For mold / mildew prevention or to disinfect use diluted bleach and water solution. Do not use other solvents or chemicals.
- The fish cleaning stations are UV stabilized. However when not in use we recommend that you stow the cleaning station away from harsh sunlight.