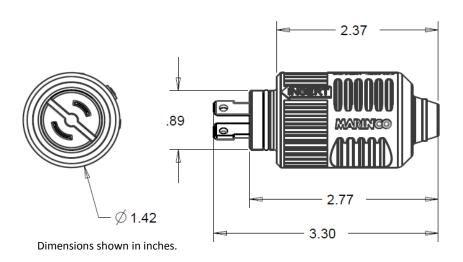

# Description

Plug, locking, 2-wire Mates with 12VBRS2 receptacle

# **Electrical Specifications**

12, 24, or 36 Volt systems

# **Material Specifications**

Housing Material: Nylon Contact Material: Brass

### **Terminals**

Brass, clamp style. Accommodates 16 to 8 AWG wire.

# **Mechanical Specification**

Cord Clamp: Internal

Overall Design: Beveled housing. Dust seal at cord entry.

Round cable opening accomodates cable OD .25"-.40" O-ring on plug body seals for waterproof connection.