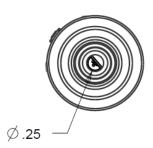

#### **Terminal Identification**

Terminal openings are identified by numbers.

# **Mechanical Specification**

Cord Clamp: Internal

Overall Design: Beveled housing. Dust seal at cord entry.

Round cable opening accomodates cable OD .25"-.40" O-ring on plug body seals for waterproof connection.