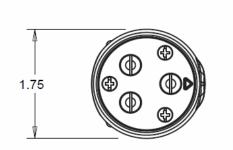

## product specifications for: 70A Trolling Motor Plug

## Item #: 12VBPS3

**Description** 70A Trolling Motor Plug

Electrical Specifications Max. Amperage: 70A (12V and 24V) 60A (36V and 48V) Voltage: 12V, 24V, 12/24V, 36V, 24/36V, & 48V Wire: Two or Three Wire

Mechanical Specifications Gender: Male Mating Part: 12VBRS3 Terminals: Double Set Screw w/ferrule Wire Size: 8AWG and 6AWG

## **Material Specifications**

Plug Body: Nylon Contacts: Nickel Plated Brass Body Screws: Stainless Steel with Black Oxide Coating Terminal Screws: Nickel Plated Steel Weather Resistant O-Rings and Gasket







Dimensions in inches