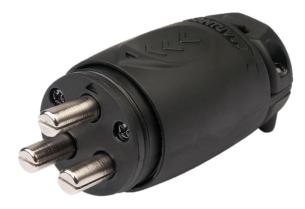

## Item #: 12VBPS3

**Description** 70A Trolling Motor Plug

Electrical Specifications Max. Amperage: 70A (12V and 24V) 60A (36V and 48V) Voltage: 12V, 24V, 12/24V, 36V, 24/36V, & 48V Wire: Two or Three Wire

Mechanical Specifications Gender: Male Mating Part: 12VBRS3 Terminals: Double Set Screw w/ferrule Wire Size: 8AWG and 6AWG