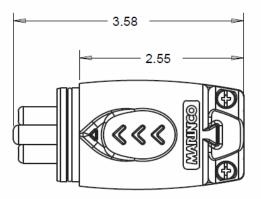

## product specifications for: 70A Trolling Motor Plug

## Item #: 12VBPS3

**Description** 70A Trolling Motor Plug

Electrical Specifications Max. Amperage: 70A (12V and 24V) 60A (36V and 48V) Voltage: 12V, 24V, 12/24V, 36V, 24/36V, & 48V Wire: Two or Three Wire

Mechanical Specifications Gender: Male Mating Part: 12VBRS3 Terminals: Double Set Screw w/ferrule Wire Size: 8AWG and 6AWG

## **Material Specifications**

Plug Body: Nylon Contacts: Nickel Plated Brass Body Screws: Stainless Steel with Black Oxide Coating Terminal Screws: Nickel Plated Steel Weather Resistant O-Rings and Gasket







Dimensions in inches