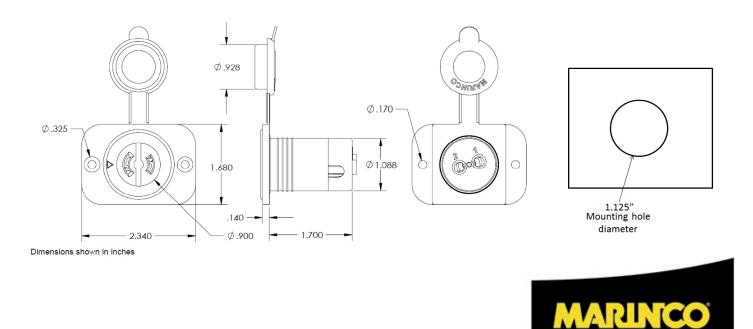

## Material Specifications

Housing Material: Nylon Contact Material: Brass Cover: Molded flexible vinyl

**Terminals** Brass, lug style, Perma-Lock<sup>™</sup> design. Accommodates 10 and 8 AWG wire.

**Terminal Identification** Terminal openings are identified by numbers.

## **Mechanical Specification**

Overall Design: For front panel mount installations (1-1/8" diameter mounting hole), with draining holes in receptacle to keep water away from electrical components.