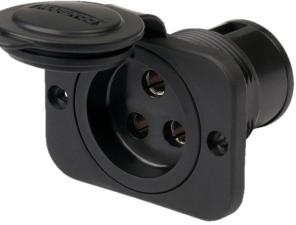

# product specifications for: **70A Trolling Motor Receptacle**

## Item #: 12VBRS3

Description 70A Trolling Motor Receptacle