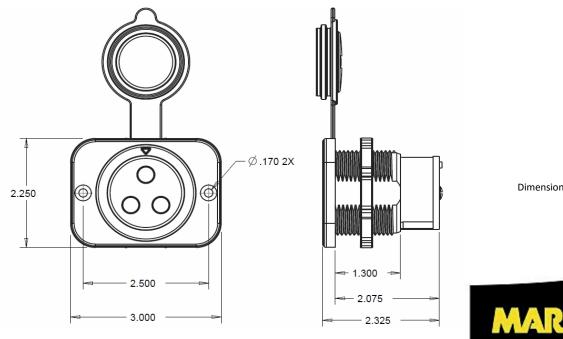

#### **Mechanical Specifications**

Gender: Female Mating Part: 12VBPS3 Terminals: Double Set Screw w/ferrule Wire Size: 8AWG and 6AWG. 4AWG can be used with 4AWG Ferulles (not provided) Mounting Hole Size: 1.75" Mounting Thickness: 1" Max

Dimensions in inches

If you're looking for quality boat electrical parts, visit our website.