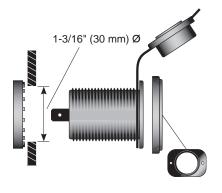

## SeaLink® Dual USB Charger & Receptacle

Marinco introduces the Dual USB charger, and combination Dual USB with 12V Receptacle. An expansion of the durable SeaLink 12V product line, the combination Dual USB features two ports to charge cell phones, tablets and other devices powered by USB's, a blue LED to show that power is available, and a cover to prevent water and dirt from entering the ports. The Dual USB has a 12 to 24 Volt input with a 5 Volt output, a total of 2.1 amps output between the two ports. The 12V receptacle included in the combination SeaLink USB charger, is rated to 20 amps, and is compatible with 12V plugs. These products are ideal for your USB onboard charging needs and designed for longevity in the marine environment.

# SeaLink® Dual USB Charger & Receptacle

Marinco Power Products introduces the Dual USB charger, and combination Dual USB with 12V Receptacle. An expansion of the durable SeaLink 12V product line, the combination Dual USB features two ports to charge cell phones, tablets and other devices powered by USB's, a blue LED to show that power is available, and a cover to prevent water and dirt from entering the ports. The Dual USB has a 12 to 24 Volt input with a 5 Volt output, a total of 2.1 amps output between the two ports. The 12V receptacle included in the combination SeaLink USB charger, is rated to 20 amps, and is compatible with 12V plugs. A no LED version is also available and allows only 3.2 mA's compared to the 10 mA versions with the LED. These products are ideal for your USB charging needs and designed for longevity in harsh environments.