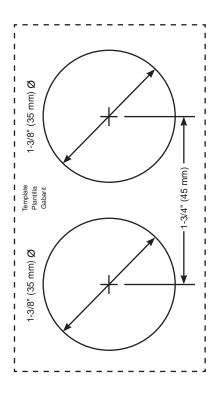

cle. An expansion of the durable SeaLink 12V product line, the combination Dual USB features two ports to charge cell phones, tablets and other devices powered by USB's, a blue LED to show that power is available, and a cover to prevent water and dirt from entering the ports. The Dual USB has a 12 to 24 Volt input with a 5 Volt output, a total of 2.1 amps output between the two ports. The 12V receptacle included in the combination SeaLink USB charger, is rated to 20 amps, and is compatible with 12V plugs. These products are ideal for your USB onboard charging needs and designed for longevity in the marine environment.

Dual USB ports with 2.1 Amps total output

Blue LED shows power is available

Covers prevent dust and water from damaging the products



### new product:

## Dimensions















#### new product:

# SeaLink® Dual USB Charger & Receptacle

Marinco Power Products introduces the Dual USB charger, and combination Dual USB with 12V Receptacle. An expansion of the durable SeaLink 12V product line, the combination Dual USB features two ports to charge cell phones, tablets and other devices powered by USB's, a blue LED to show that power is available, and a cover to prevent water and dirt from entering the ports. The Dual USB has a 12 to 24 Volt input with a 5 Volt output, a total of 2.1 amps output between the two ports. The 12V receptacle included in the combination SeaLink USB charger, is rated to 20 amps, and is compatible with 12V plugs. A no LED version is also available and allows only 3.2 mA's compared to the 10 mA versions with the LED. These products