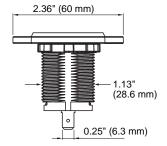

## Dimensions

Dual USB ports with 2.1 Amps total output

Blue LED shows power is available

Covers prevent dust and water from damaging the products

0.25" (6.3 mm)