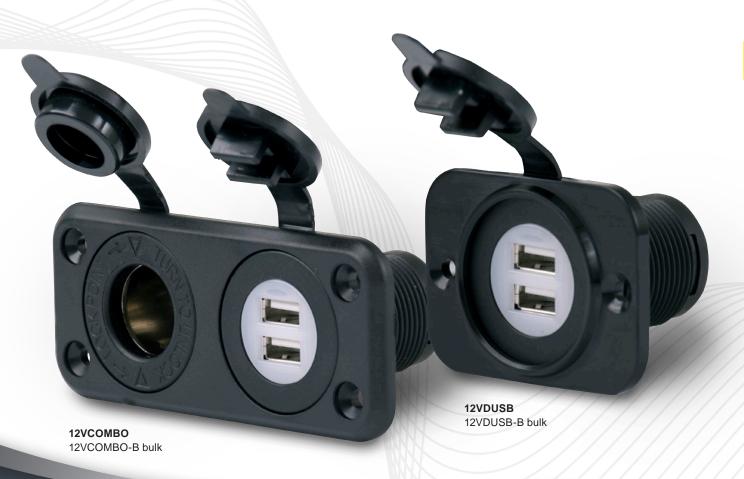

## SeaLink® Dual USB Charger & Receptacle

Marinco introduces the Dual USB charger, and combination Dual USB with 12V Receptacle. An expansion of the durable SeaLink 12V product line, the combination Dual USB features two ports to charge cell phones, tablets and other devices powered by USB's, a blue LED to show that power is available, and a cover to prevent water and dirt from entering the ports. The Dual USB has a 12 to 24 Volt input with a 5 Volt output, a total of 2.1 amps output between the two ports. The 12V receptacle included in the combination SeaLink USB charger, is rated to 20 amps, and is compatible with 12V plugs. These products are ideal for your USB onboard charging needs and designed for longevity in the marine environment.

Dual USB ports with 2.1 Amps total output

Blue LED shows power is available

Covers prevent dust and water from damaging the products

# SeaLink® Dual USB Charger & Receptacle

Marinco Power Products introduces the Dual USB charger, and combination Dual USB with 12V Receptacle. An expansion of the durable SeaLink 12V product line, the combination Dual USB features two ports to charge cell phones, tablets and other devices powered by USB's, a blue LED to show that power is available, and a cover to prevent water and dirt from entering the ports. The Dual USB has a 12 to 24 Volt input with a 5 Volt output, a total of 2.1 amps output between the two ports. The 12V receptacle included in the combination SeaLink USB charger, is rated to 20 amps, and is compatible with 12V plugs. A no LED version is also available and allows only 3.2 mA's compared to the 10 mA versions with the LED. These products are ideal for your USB charging needs and designed for longevity in harsh environments.

Dual USB ports with 2.1 Amps total output

Blue LED shows power is available

Covers prevent dust and water from damaging the products

0.25" (6.3 mm)