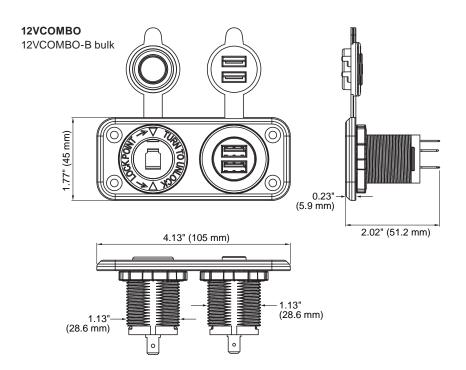

tacle. An expansion of the durable SeaLink 12V product line, the combination Dual USB features two ports to charge cell phones, tablets and other devices powered by USB's, a blue LED to show that power is available, and a cover to prevent water and dirt from entering the ports. The Dual USB has a 12 to 24 Volt input with a 5 Volt output, a total of 2.1 amps output between the two ports. The 12V receptacle included in the combination SeaLink USB charger, is rated to 20 amps, and is compatible with 12V plugs. These products are ideal for your USB onboard charging needs and designed for longevity in the marine environment.

Dual USB ports with 2.1 Amps total output

Blue LED shows power is available

Covers prevent dust and water from damaging the products



### new product:

## Dimensions















#### new product:

# SeaLink® Dual USB Charger & Receptacle

Marinco Power Products introduces the Dual USB charger, and combination Dual USB with 12V Receptacle. An expansion of the durable SeaLink 12V product line, the combination Dual USB features two ports to charge cell phones, tablets and other devices powered by USB's, a blue LED to show that power is available, and a cover to prevent water and dirt from entering the ports. The Dual USB has a 12 to 24 Volt input with a 5 Volt output, a total of 2.1 amps output between the two ports. The 12V receptacle included in the combination SeaLink USB charger, is rated to 20 amps, and is compatible with 12V plugs. A no LED version is also available and allows only 3.2 mA's compared to the 10 mA versions with the LED. These produc