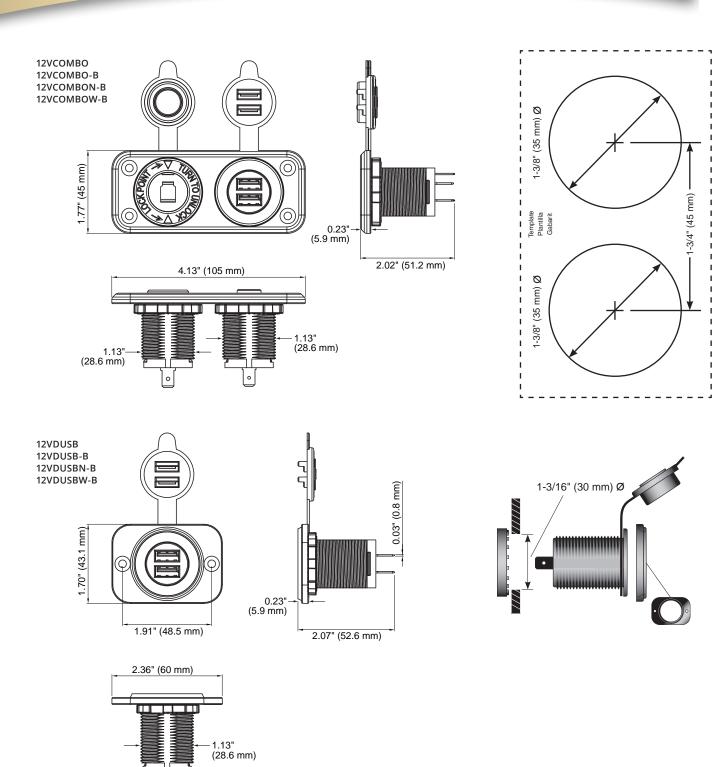

## Dimensions

Dual USB ports with 2.1 Amps total output

Blue LED shows power is available

Covers prevent dust and water from damaging the products

0.25" (6.3 mm)