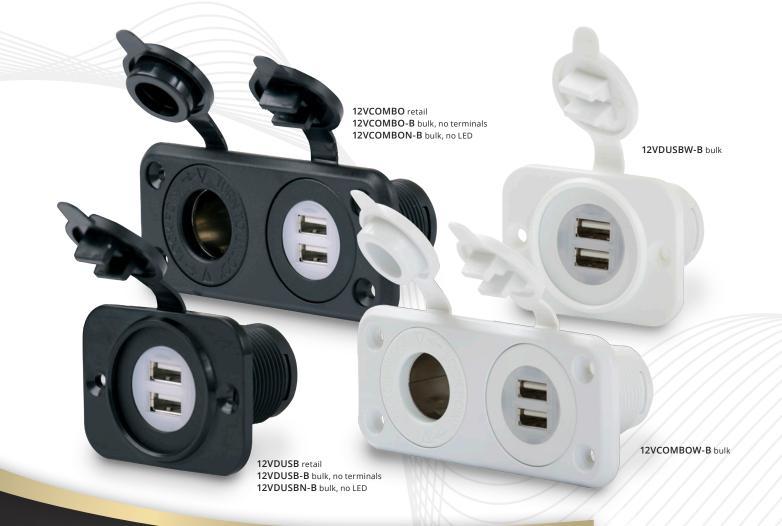

## SeaLink® Dual USB Charger & Receptacle

Marinco introduces the Dual USB charger, and combination Dual USB with 12V Receptacle. An expansion of the durable SeaLink 12V product line, the combination Dual USB features two ports to charge cell phones, tablets and other devices powered by USB's, a blue LED to show that power is available, and a cover to prevent water and dirt from entering the ports. The Dual USB has a 12 to 24 Volt input with a 5 Volt output, a total of 2.1 amps output between the two ports. The 12V receptacle included in the combination SeaLink USB charger, is rated to 20 amps, and is compatible with 12V plugs. These products are ideal for your USB onboard charging needs and designed for longevity in the marine environment.

Dual USB ports with 2.1 Amps total output

Blue LED shows power is available

Covers prevent dust and water from damaging the products

# SeaLink® Dual USB Charger & Receptacle

Marinco Power Products introduces the Dual USB charger, and combination Dual USB with 12V Receptacle. An expansion of the durable SeaLink 12V product line, the combination Dual USB features two ports to charge cell phones, tablets and other devices powered by USB's, a blue LED to show that power is available, and a cover to prevent water and dirt from entering the ports. The Dual USB has a 12 to 24 Volt input with a 5 Volt output, a total of 2.1 amps output between the two ports. The 12V receptacle included in the combination SeaLink USB charger, is rated to 20 amps, and is compatible with 12V plugs. A no LED version is also available and allows only 3.2 mA's compared to the 10 mA versions with the LED. These products are ideal for your USB charging needs and designed for longevity in harsh environments.

Dual USB ports with 2.1 Amps total output

Blue LED shows power is available

Covers prevent dust and water from damaging the products

0.25" (6.3 mm)