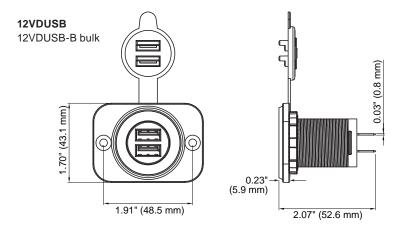

e. An expansion of the durable SeaLink 12V product line, the combination Dual USB features two ports to charge cell phones, tablets and other devices powered by USB's, a blue LED to show that power is available, and a cover to prevent water and dirt from entering the ports. The Dual USB has a 12 to 24 Volt input with a 5 Volt output, a total of 2.1 amps output between the two ports. The 12V receptacle included in the combination SeaLink USB charger, is rated to 20 amps, and is compatible with 12V plugs. These products are ideal for your USB onboard charging needs and designed for longevity in the marine environment.

Dual USB ports with 2.1 Amps total output

Blue LED shows power is available

Covers prevent dust and water from damaging the products



### new product:

## Dimensions















#### new product:

# SeaLink® Dual USB Charger & Receptacle

Marinco Power Products introduces the Dual USB charger, and combination Dual USB with 12V Receptacle. An expansion of the durable SeaLink 12V product line, the combination Dual USB features two ports to charge cell phones, tablets and other devices powered by USB's, a blue LED to show that power is available, and a cover to prevent water and dirt from entering the ports. The Dual USB has a 12 to 24 Volt input with a 5 Volt output, a total of 2.1 amps output between the two ports. The 12V receptacle included in the combination SeaLink USB charger, is rated to 20 amps, and is compatible with 12V plugs. A no LED version is also available and allows only 3.2 mA's compared to the 10 mA versions with the LED. These products a