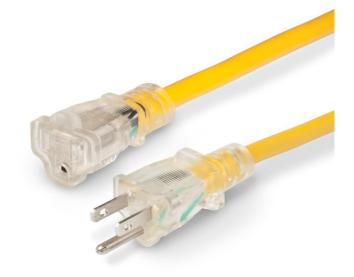

#### Description

25' 14/3 15A Extension Cord

### **Electrical Specifications**

Max. Amps: 15A
Max. Volts: 125V
Max. Watts: 1875W

### Cable

Size: 14 AWG (2.08 mm<sup>2</sup>)

Conductors: 3
Nominal Diameter: 0.36"
Color: Yellow

#### **Material Specifications**

Jacket: PVC

Jacket Rating:SJTOW 300V 105°CPlug Contacts:Nickel-Plated BrassPlug Bodies:PVC, V-0 Rated

#### **Mechanical Specification**

Length: 25 ft

Connection Type: Female 5-15R

Lighted female end provides visual power indication.

Male 5-15P

#### **Standards and Certifications**

ETL Listed to UL 4010717 (UCU201P/UCU207R)

and CSA Standards: