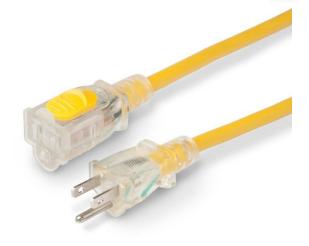

#### Description

50' 14/3 15A Locking Extension Cord

#### **Mechanical Specification**

Length: 50 ft

Connection Type: Female 5-15R - with locking button (will connect with all 15A plugs)

Lighted female end provides visual power indication.

Male 5-15P