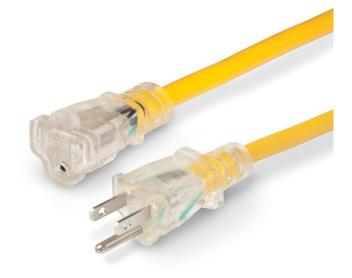

#### Description

50' 14/3 15A Extension Cord

### **Electrical Specifications**

Max. Amps: 15A
Max. Volts: 125V
Max. Watts: 1875W

### Cable

Size: 14 AWG (2.08 mm<sup>2</sup>)

Conductors: 3
Nominal Diameter: 0.36"
Color: Yellow

### **Material Specifications**

Jacket: PVC

Jacket Rating:SJTOW 300V 105°CPlug Contacts:Nickel-Plated BrassPlug Bodies:PVC, V-0 Rated

#### **Mechanical Specification**

Length: 50 ft

Connection Type: Female 5-15R

Lighted female end provides visual power indication.

Male 5-15P