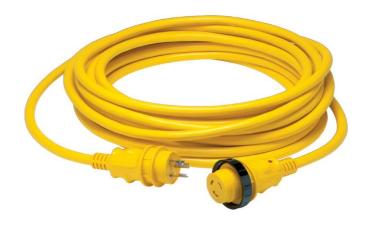

#### Description

30A 125V Shore Power Cordset, Contour Grip, Yellow, 25'

#### **Mechanical Specification**

Length: 25 ft

Connection Type: L5-30R Female and L5-30P Male

Twist-Lock