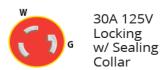

#### **Electrical Specifications**

Max. Amperage: 30A Max. Voltage: 125V

#### **Mechanical Specification**

Length: 25 ft

Connection Type: L5-30R Female and L5-30P Male

Twist-Lock

#### **Standards and Certifications**

UL Listed: File E54506 CSA Listed: File 095531\_0\_000

30A 125V Locking