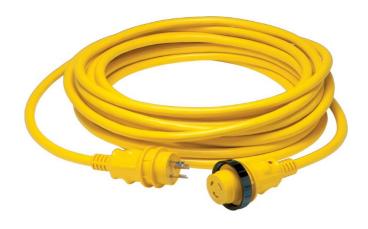

### Description

30A 125V Shore Power Cordset, Contour Grip, Yellow, 50'

#### **Mechanical Specification**

Length: 50 ft

Connection Type: L5-30R Female and L5-30P Male

Twist-Lock