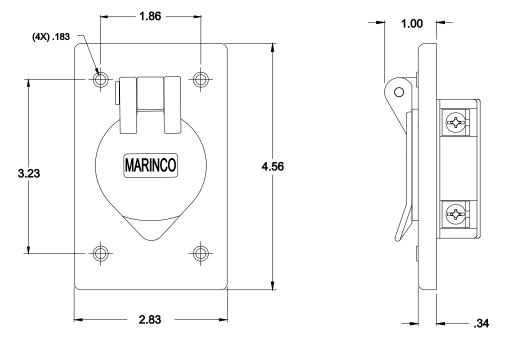

## Catalog Number: 2018BR-MB

| Item:                 | Receptacle, single locking, with integral outlet box cover/flip lid                                                                                                                                                                 |
|-----------------------|-------------------------------------------------------------------------------------------------------------------------------------------------------------------------------------------------------------------------------------|
| Rating:               | 12-24V dc.                                                                                                                                                                                                                          |
| Materials:            | Cover is glassed filled polycarbonate. Receptacle is glassed filled nylon.<br>All metal part are corrosion resistant.                                                                                                               |
| Receptacle:           | Four-wire, 12-24V dc for trolling motors. Terminals are clamp-type, nickel plated brass, and terminal screws are nickel plated brass, No. 10, slot/phillips head, removable to accommodate ring terminals. (See 2018BR for details) |
| Accessories:          | Provided with 1/8" closed-cell neoprene mounting gasket and 6-32 x5/8" mounting screws.                                                                                                                                             |
| Plugs:<br>Dimensions: | Accommodates 12V plug (2018BP-12) or 24V plug (2018BP-24).                                                                                                                                                                          |

Dimensions shown in inches