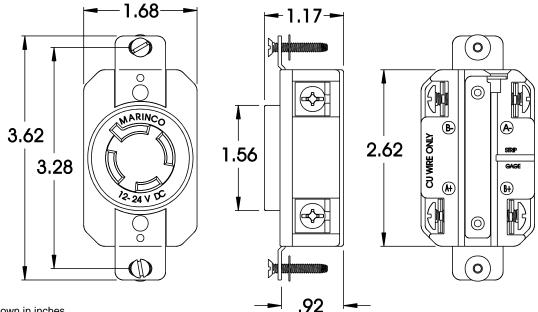

## SPECIFICATION SHEET

Receptacle, Locking 12-24V dc 4-Pole, 4-Wire

## Catalog Number: 2018BR

Item: Receptacle, single locking.

Rating: 12-24V dc.

Materials: All plastic parts are black, glass-filled, heat resistant nylon with a UL flammability rating of 94V-0.

Mounting straps, rivets and grounding strip are solid brass with nickel plating Mounting screws are stainless steel, 6-32.

Terminals: Clamp-type. Clamp is nickel plated brass, and terminal screws are nickel plated brass, No. 10, slot/phillips head, removable to accommodate ring terminals.

Contacts: All contacts are nickel plated brass, rivetless one-piece construction, nominal 0.045" thick.

Options: Available with integral spring-loaded flip lid cover (2018BR-MB).

Plugs: Accommodates 12V plug (2018BP-12) or 24V plug (2018BP-24).

Dimensions:

Dimensions shown in inches