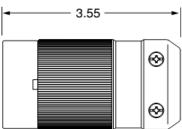

#### **Mechanical Specification**

Overall Design: Two assembly screws.

Dust seal at cord entry. Beveled housing. Corrosion resistant.

Cord Clamp: Internal, self centering. Accommodates cable from .325" (16/3 SJ) to .720" (10/3 S).