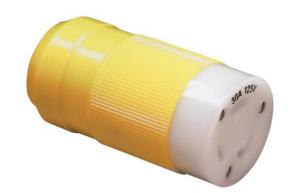

## Description

Connector, locking, corrosion-resistant

#### Color

**Yellow Housing** 

## **Electrical Specifications**

30 amperes, 125 volts, 2-pole, 3-wire