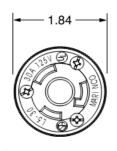

#### Configuration

NEMA L5-30R

## **Electrical Specifications**

30 amperes, 125 volts, 2-pole, 3-wire