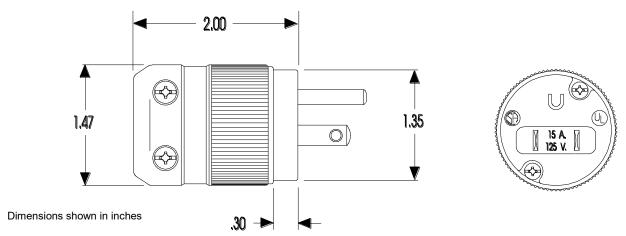

## **SPECIFICATION SHEET**

Plug, straight 15A, 125V NEMA 5-15P

## Catalog Number: 5266CR

Item: Plug, straight blade, corrosion-resistant

Rating: 15 amperes, 125 volts, NEMA Configuration 5-15P

Materials: Housing and plug body are nylon with CTI greater than 600 volts.

Blades are solid brass, nickel-plated.

Terminals: Tempered brass, lug style, Perma-Lock™ design.

Terminals visible through clear end cap.

Terminal Identification: Terminal screws are color coded.

Ground wire entrance hot stamped green and marked "GR."

Line wire entrance hot stamped black.

Cord Clamp: Internal. Accommodates 18/3 SJ through 12/3 S cable.

Overall Design: Two assembly screws, U-drive style.

All screws are combination slot/cross head, stainless steel.

Beveled housing, yellow. Dust seal at cord entry. Cable strip length gauge molded into plug body.

Listings: UL listed, File E57672

CSA certified, File LR81290

## Dimensions: