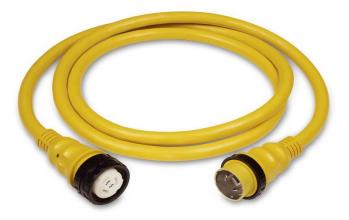

#### Description

50A 125/250V Shore Power Cordset, Yellow, 50'

### Mechanical Specification Length: Connection Type:

50 ft SS2-50R Female and SS2-50P Male Twist-Lock

Standards and CertificationsUL Listed:File E54506CSA Listed:File 095531\_0\_000

50A 125/250V Locking w/ Sealing Collar System