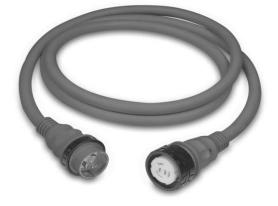

## Item #: 6152SPPG

Description

50A 125/250V Shore Power Cordset, Gray, 50'

#### Mechanical Specification Length: Connection Type:

50 ft SS2-50R Female and SS2-50P Male Twist-Lock

Standards and CertificationsUL Listed:E54506CSA Listed:095531\_0\_000

50A 125/250V Locking w/ Sealing Collar System