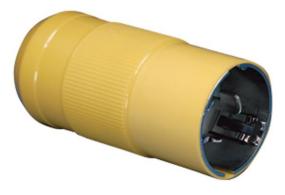

#### Description

Plug, locking, corrosion-resistant

# **Material Specifications**

Housing Material: Nylon Contact Material: Brass Assemlby screws: Stainless steel

**Color** Housing and sleeve are yellow.