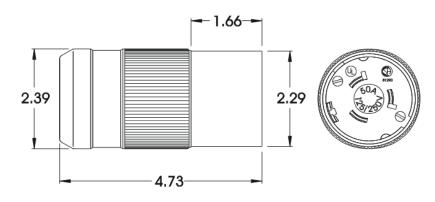

# **Electrical Specifications**

50 amperes, 125/250 volts, 3-pole, 4-wire Operating Temp: -40°C to +75°C (without impact)

# **Mechanical Specification**

Overall Design: Two assembly screws. Dust seal at cord entry. Beveled housing. Corrosion resistant. Cord Clamp: Internal, self centering. Accommodates cable up to 1.2" (6/4 S).

# Listings

UL listed, File E57672 CSA certified, File 81290\_0\_000

Dimensions shown in inches