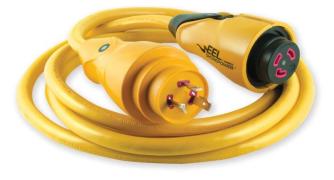

#### Description

30A 125V Shore Power EEL Cordset, Yellow, 12'

### **Material Specifications**

Jacket: Jacket Rating: Contacts: Plug Bodies: PVC STW 600V 60°C Nickel-Plated Brass Nylon

Mechanical Specification Length: Connection Type:

12 ft NEMA L5-30R Female and L5-30P Male Twist-Lock with EEL