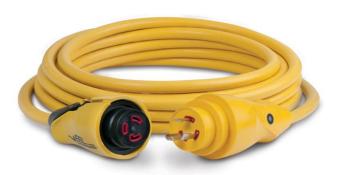

#### Description

30A 125V Shore Power EEL Cordset, Yellow, 25'

#### **Mechanical Specification**

Length: 25 ft

Connection Type: NEMA L5-30R Female and L5-30P Male

Twist-Lock with EEL