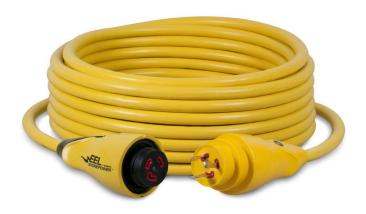

#### Description

30A 125V Shore Power EEL Cordset, Yellow, 50'

#### Cable

Size: 10 AWG (5.26 mm<sup>2</sup>)

Conductors: 3
Strand Count: 104
Nominal Diameter: 0.655"

#### **Mechanical Specification**

Length: 50 ft

Connection Type: NEMA L5-30R Female and L5-30P Male

Twist-Lock with EEL

#### **Standards and Certifications**

UL Listed: File E54506

30A 125V Locking w/ Sealing Collar System

30A 125V Locking