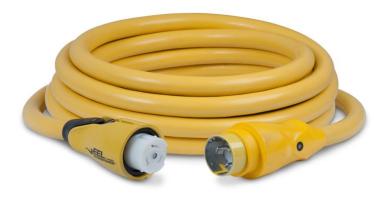

#### Description

50A 125V Shore Power EEL Cordset, Yellow, 25'

#### Cable

Size: Conductors: Strand Count: Nominal Diameter: 6 AWG (13.3 mm<sup>2</sup>) 3 266 0.96"

50A

125V

### **Material Specifications**

Jacket: Jacket Rating: Contacts: Plug Bodies: PVC STW 600V 60°C Nickel-Plated Brass Nylon

#### Mechanical Specification Length: Connection Type:

25 ft SS1-50R Female and SS1-50P Male Twist-Lock with EEL

Standards and Certifications UL Listed: File E54506

50A 125V Locking w/ Sealing Collar System