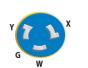

#### Mechanical Specification Length: Connection Type:

25 ft SS2-50R Female and SS2-50P Male Twist-Lock with EEL

Standards and Certifications UL Listed: File E54506

50A 125/250V Locking w/ Sealing Collar System

50A 125/250V Locking

If you're looking for quality boat electrical parts, visit our website.