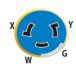

#### Mechanical Specification Length: Connection Type:

25 ft SS2-50R Female and SS2-50P Male Twist-Lock with EEL

Standards and Certifications UL Listed: File E54506

50A 125/250V Locking w/ Sealing Collar System

50A 125/250V Locking

If you're looking for quality boat electrical parts, visit our website.