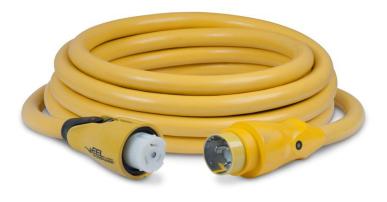

#### Description

50A 125/250V Shore Power EEL Cordset, Yellow, 25'

#### Mechanical Specification Length: Connection Type:

25 ft SS2-50R Female and SS2-50P Male Twist-Lock with EEL

Standards and Certifications UL Listed: File E54506

50A 125/250V Locking w/ Sealing Collar System