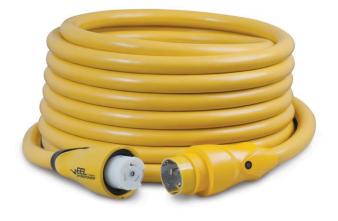

#### Description

50A 125/250V Shore Power EEL Cordset, Yellow, 50'

## Mechanical Specification Length: Connection Type:

50 ft SS2-50R Female and SS2-50P Male Twist-Lock with EEL

Standards and Certifications UL Listed: File E54506

50A 125/250V Locking w/ Sealing Collar System