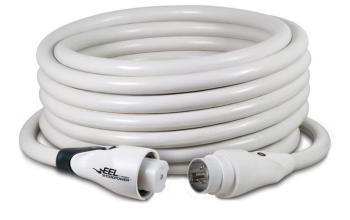

#### Description

50A 125/250V Shore Power EEL Cordset, White, 50'

## Mechanical Specification Length: Connection Type:

50 ft SS2-50R Female and SS2-50P Male Twist-Lock with EEL

Standards and Certifications UL Listed: File E54506

50A 125/250V Locking w/ Sealing Collar System